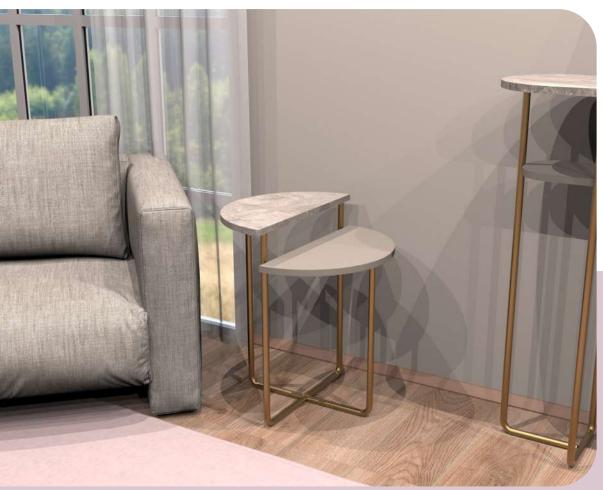

# SANSA

Illustrated : Bermuda and Smoke Gray with Brass Legs

## SANSA

Illustrated : Bermuda and Smoke Gray with Brass Legs

Coffee Table

Illustrated : Bermuda and Smoke Gray with Brass Legs

SSB | FURNITURE