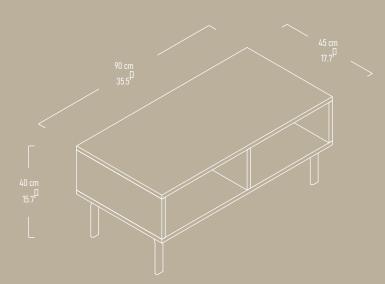

option with black edge bands to provide the same stylish look as MIRA series

#### SSB FURNITURE





Illustrated : Scottish Walnut and Anthracide with Black Metal Legs



LORY TV Unit is a timeless design" for your media units.

SSB **F**URNITURE



#### LORY Console

Illustrated : Scottish Walnut and Anthracide with Black Metal Legs



"LORY Console brings the warmth of walnut and the style of anthracide together."







Illustrated : Scottish Walnut and Anthracide with Black Metal Legs



LORY Dining Table is a timelessly" stylish dining furniture."







Illustrated : Scottish Walnut and Anthracide with Black Metal Legs



"LORY Bookshelf is an elegant living room display piece."

SSB FURNITURE



LORY Coffee Table

Illustrated : Scottish Walnut and Anthracide with Black Metal Legs



"LORY Coffee Table is the perfect center piece for your living room."





#### LORY Side Table

Illustrated : Scottish Walnut and Anthracide with Black Metal Legs



LORY Side Table is your chic and useful everyday surface."

SSB FURNITURE



LORY Nightstand

Illustrated : Scottish Walnut and Anthracide with Black Metal Legs



"LORY Nightstand brings elegance to your bedroom."





#### MONA TV Unit

Illustrated : Alina and Desert Beige with Black Metal Legs



"MONA TV Unit completes your stylish environments."





Illustrated : MONA TV Unit Anthracide/Bona Desert Beige/Alina







Illustrated : Alina and Desert Beige with Black Metal Legs



"MONA Console brigns unique style to those who look for original design."













Illustrated : Alina and Desert Beige with Black Metal L