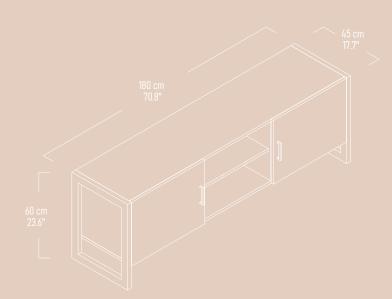

# DEEP DARK TV Unit

Illustrated : Ascona and Black Gloss with Matte Black Metal Legs

"DEEP DARK TV Unit is multi purpose TV unit for those are looking for uniqueness."

Illustrated : DEEP DARK TV Unit Lugano/Black Gloss Ascona/Black Gloss

DEEP DARK TV Unit has 2 drawers, 2 shelves and a cabinet to serve your every storage need.