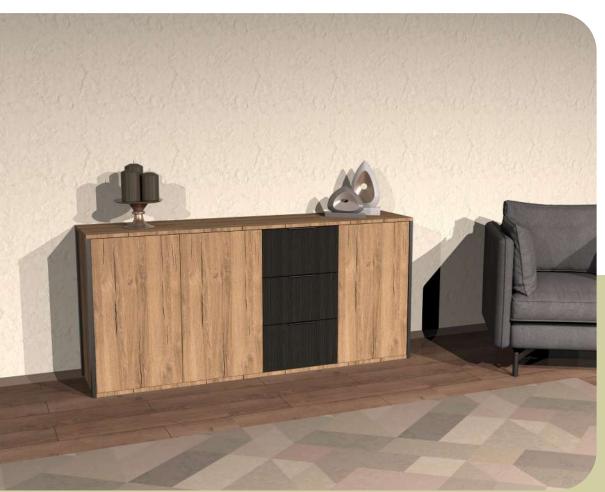

# BORDER Console

Illustrated : Pera with Matte White Metal Legs

"BORDER Console is both a storage unit and a stand for your statement pieces."

Illustrated : **BORDER Console** Ascona Lugano Pera

BORDER Console has a variety of storage space with 3 door and 3 drawers.