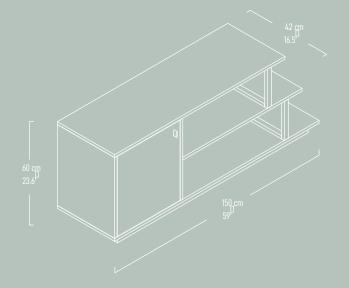

### GAP TV Unit

Illustrated : Blue with Matte Black Metal Legs

"GAP TV Unit is a colorful display for your media units."

SSB | **F**URNITURE

Illustrated : GAP TV Unit Pera Green Blue

GAP Bookshelf is a media unit with 2 shelves and 2 doors.