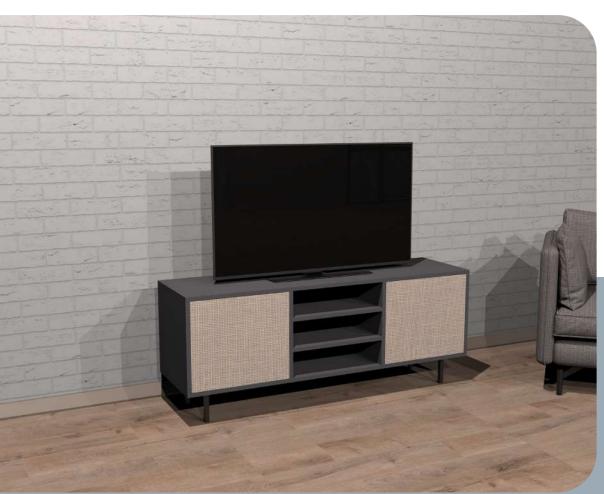

# CASE TV Unit

Illustrated : Ascona with Matte Black Metal Legs

"CASE TV Unit brings timeless elegance to your home."

Illustrated : CASE TV Unit Lugano Ascona

000.

CASE TV Unit has 2 doors with 2 shelves in the middle for display.