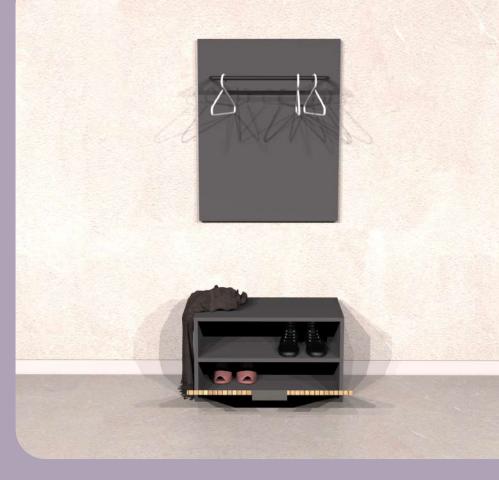

### MONA

Hanger & Shoe Cabinet

Illustrated : Bona and Anthracite with Matte Black Handles

"MONA Hanger and Shoe Cabinet is the perfect solution for your entryways."

Illustrated : **MONA Hanger & Shoe Cabinet** Anthracide/Bona Desert Beige/Alina

MONA Hanger & Shoe Cabinet consists of a closed cabinet and a metal rod to hang your coats.