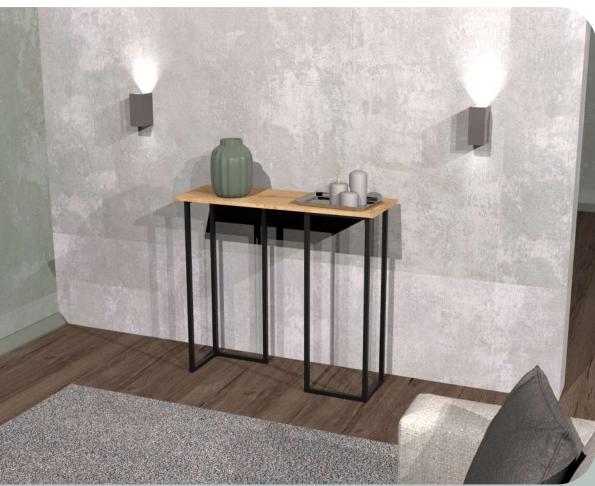

#### LEELA Console

Illustrated : Sapphire Oak with Black Metal Legs

THOR

Illustrated : Sapphire Oak with Black Metal Legs

Side Table

Illustrated : Sapphire Oak with Black Metal Legs

PEAK Bookshelf

Illustrated : White