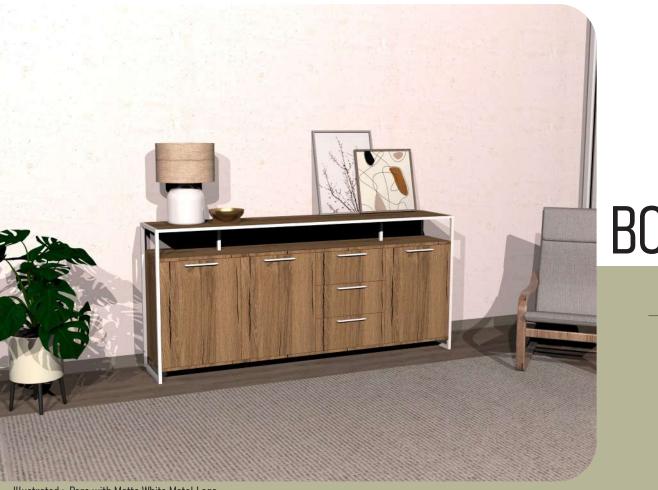

# BORDER Console

Illustrated : Pera with Matte White Metal Legs

"BORDER Console is both a storage unit and a stand for your statement pieces."

Illustrated : **BORDER Console** Ascona Lugano Pera

BORDER Console has a variety of storage space with 3 door and 3 drawers.