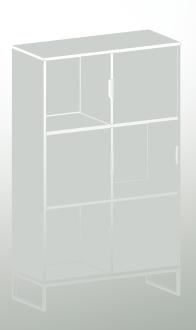

#### Illustrated : Blue with Matte Black Metal Legs

GAP Bookhelf provides a colorful" display for your precious memories."

GAP

Illustrated : **GAP Bookshelf** Pera Green Blue

GAP Bookshelf is a elegant storage solution with 3 doors and 3 shelves.