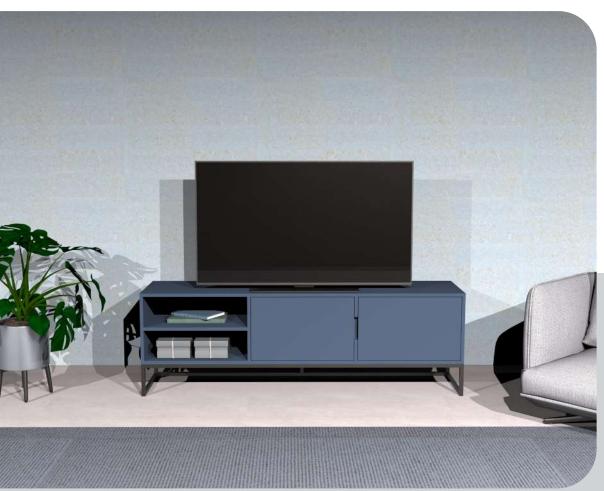

### GAP TV Unit

Illustrated : Blue with Matte Black Metal Legs

"GAP TV Unit is a colorful display for your media units."

SSB | **F**URNITURE

Illustrated : GAP TV Unit Pera Green Blue

GAP Bookshelf is a media unit with 2 shelves and 2 doors.