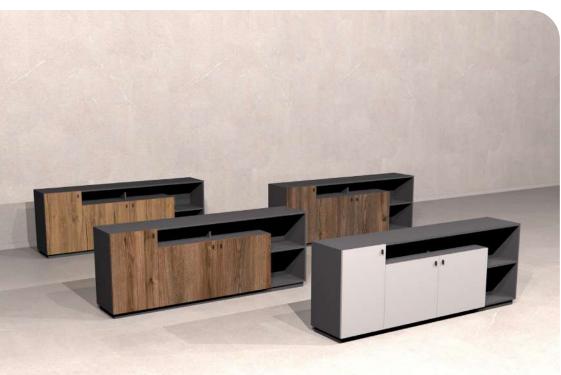

### SPACE Console

Illustrated : Anthracite and Grey with Matte Black Handles

"SPACE Console is statement furniture for original living areas."

SSB FURNITURE

Illustrated : SPACE Console Pera Lugano Ascona Grey/Anthracite