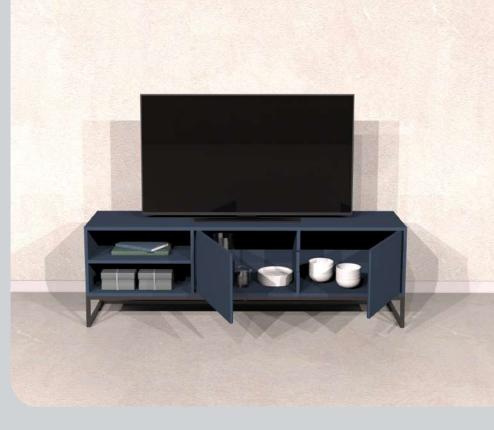

### GAP TV Unit

Illustrated : Blue with Matte Black Metal Legs

"GAP TV Unit is a colorful display for your media units."

SSB | **F**URNITURE

Illustrated : GAP TV Unit Pera Green Blue

GAP Bookshelf is a media unit with 2 shelves and 2 doors.