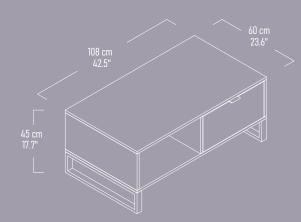

Illustrated : Scottish Walnut and Anthracide with Black Metal Legs

"LORY Coffee Table is the perfect center piece for your living room."