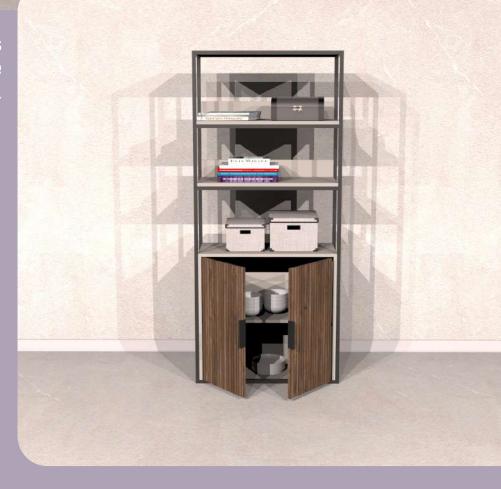

#### Illustrated : Pera with Matte White Metal Legs

"BORDER Bookshelf can be the product you look for both living spaces and working areas."

Bookshelf

BORDER

Illustrated : **BORDER Bookshelf** Ascona Lugano Pera

BORDER Bookshelf has 3 shelves with additional 2 handy drawers.