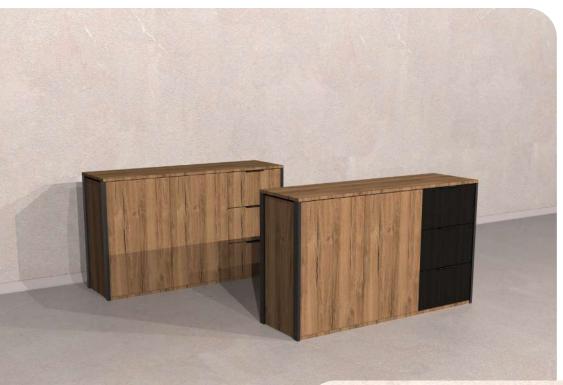

# **GAP**

Illustrated : Blue with Matte Black Metal Legs

GAP Drawer is a multi purposed "storage solution.

SSB | **F**URNITURE

Illustrated : **GAP Drawer Console** Pera Green Blue

GAP Drawer Console has 6 spacious drawers.