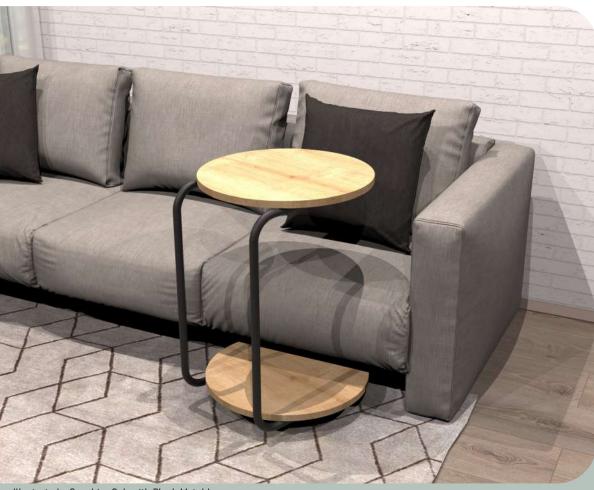

#### LEELA Console

Illustrated : Sapphire Oak with Black Metal Legs

THOR

Illustrated : Sapphire Oak with Black Metal Legs

Side Table

Illustrated : Sapphire Oak with Black Metal Legs

PEAK Bookshelf

Illustrated : White