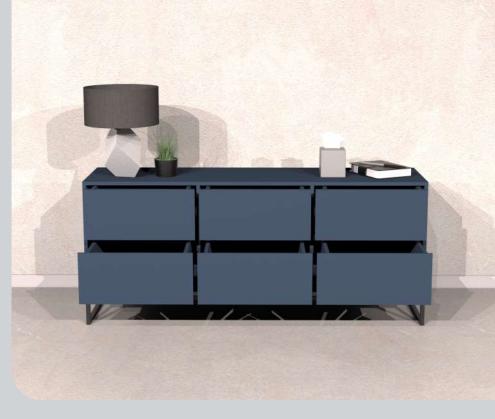

# **GAP**

Illustrated : Blue with Matte Black Metal Legs

GAP Drawer is a multi purposed "storage solution.

SSB | **F**URNITURE

Illustrated : **GAP Drawer Console** Pera Green Blue

GAP Drawer Console has 6 spacious drawers.