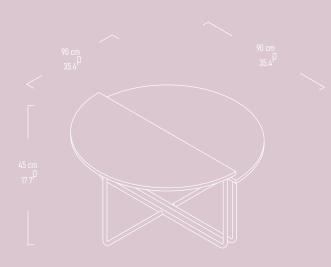

## SANSA

Illustrated : Bermuda and Smoke Gray with Brass Legs

Coffee Table

Illustrated : Bermuda and Smoke Gray with Brass Legs

SSB | FURNITURE