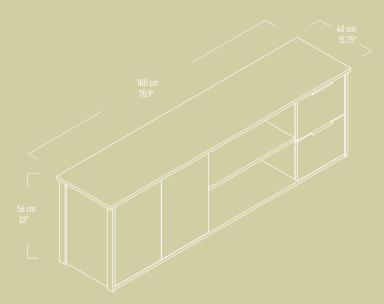

#### MIRA TV Unit – 180 cm

Illustrated : Anthracite and Grey with Matte Black Handles

MIRA TV Unit is a timeless style" "piece for your home.

Illustrated : MIRA TV Unit - 180cm Pera Pera/Black Wood

MIRA TV Unit - 180cm has 2 doors, 2 drawers and 2 shelves.