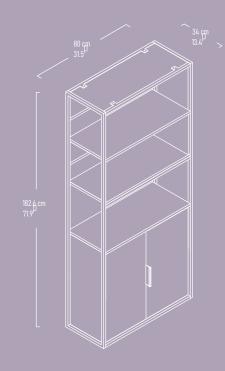

#### Illustrated : Pera with Matte White Metal Legs

"BORDER Bookshelf can be the product you look for both living spaces and working areas."

Bookshelf

BORDER

Illustrated : **BORDER Bookshelf** Ascona Lugano Pera

BORDER Bookshelf has 3 shelves with additional 2 handy drawers.