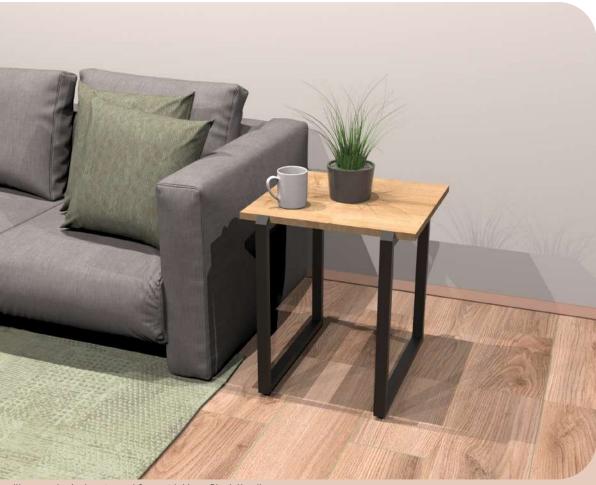

#### LORY Side Table

Illustrated : Scottish Walnut and Anthracide with Black Metal Legs

LORY Side Table is your chic and useful everyday surface."

SSB FURNITURE

LORY Nightstand

Illustrated : Scottish Walnut and Anthracide with Black Metal Legs