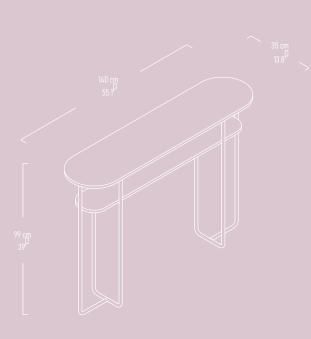

#### LEELA Console

Illustrated : Sapphire Oak with Black Metal Legs

THOR

Illustrated : Sapphire Oak with Black Metal Legs

Side Table

Illustrated : Sapphire Oak with Black Metal Legs

PEAK Bookshelf

Illustrated : White