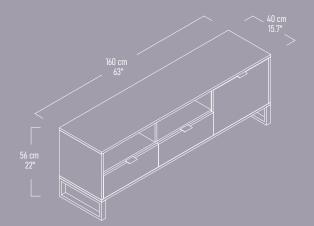

# SPACE TV Unit

Illustrated : Anthracite and Grey with Matte Black Handles

"SPACE TV Unit is a stylish peace for stylish interiors."

SPACE TV Unit has 2 doors and 1 horizontal and 1 vertical shelves.

### SPACE Console

Illustrated : Anthracite and Grey with Matte Black Handles

"SPACE Console is statement furniture for original living areas."

SSB FURNITURE

Illustrated : SPACE Console Pera Lugano Ascona Grey/Anthracite