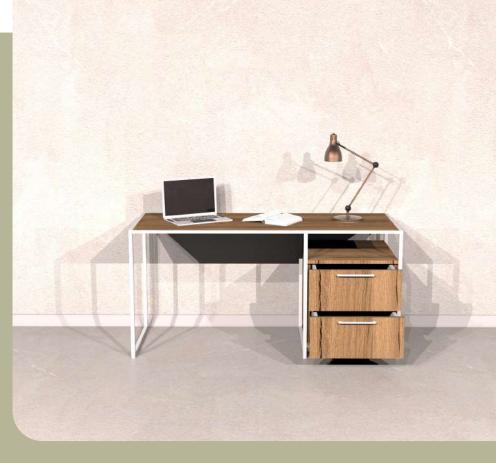

# BORDER Console

Illustrated : Pera with Matte White Metal Legs



"BORDER Console is both a storage unit and a stand for your statement pieces."





Illustrated : **BORDER Console** Ascona Lugano Pera



BORDER Console has a variety of storage space with 3 door and 3 drawers.



#### Illustrated : Pera with Matte White Metal Legs



"BORDER Narrow Console is an comprimising from style."



Narrow Console



Illustrated : **BORDER Narrow Console** Ascona Lugano Pera

BORDER Narrow Console has 2 doors and 3 drawers for every type of object.





Illustrated : Pera with Matte White Metal Legs



"BORDER Desk is a stylish option for your working spaces."





Illustrated : **BORDER Desk** Ascona Lugano Pera

BORDER Desk has a wide surface and 2 drawers to improve your working experiences.





#### Illustrated : Pera with Matte White Metal Legs



"BORDER Bookshelf can be the product you look for both living spaces and working areas."

Bookshelf

BORDER





Illustrated : **BORDER Bookshelf** Ascona Lugano Pera

BORDER Bookshelf has 3 shelves with additional 2 handy drawers.





# BORDER

Coffee Table

Illustrated : Pera with Matte White Metal Legs







# CASE TV Unit

Illustrated : Ascona with Matte Black Metal Legs



"CASE TV Unit brings timeless elegance to your home."



Illustrated : CASE TV Unit Lugano Ascona

000.

CASE TV Unit has 2 doors with 2 shelves in the middle for display.





### CASE Console

Illustrated : Ascona with Matte Black Metal Legs



"CASE Console provides a unique storage solution for stylish interiors."



Illustrated : CASE Console Lugano A