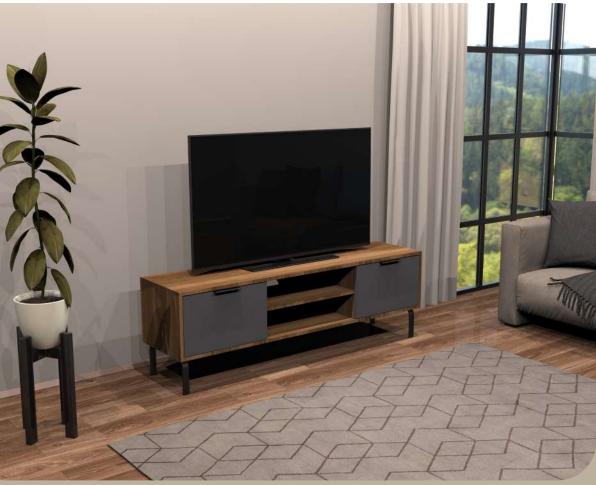

# SPACE TV Unit

Illustrated : Anthracite and Grey with Matte Black Handles

"SPACE TV Unit is a stylish peace for stylish interiors."

SPACE TV Unit has 2 doors and 1 horizontal and 1 vertical shelves.