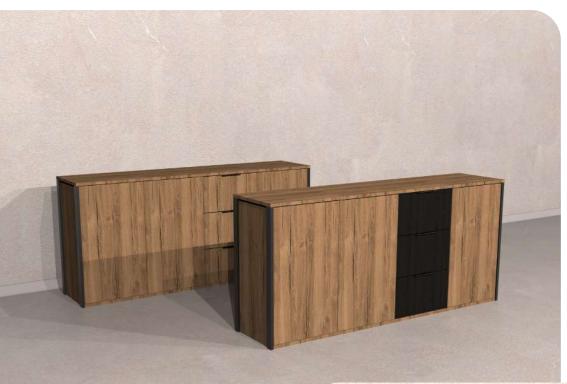

# BORDER Console

Illustrated : Pera with Matte White Metal Legs

"BORDER Console is both a storage unit and a stand for your statement pieces."

Illustrated : **BORDER Console** Ascona Lugano Pera

BORDER Console has a variety of storage space with 3 door and 3 drawers.