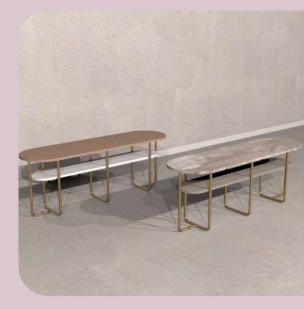

# SANSA

Illustrated : Bermuda and Smoke Gray with Brass Legs

## SANSA

Illustrated : Bermuda and Smoke Gray with Brass Legs

Coffee Table

Illustrated : Bermuda and Smoke Gray with Brass Legs

SSB | FURNITURE