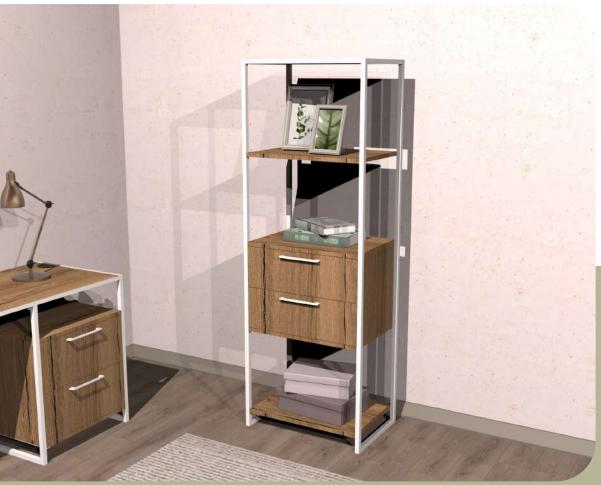

#### LEELA Console

Illustrated : Sapphire Oak with Black Metal Legs

THOR

Illustrated : Sapphire Oak with Black Metal Legs

Side Table

Illustrated : Sapphire Oak with Black Metal Legs

PEAK Bookshelf

Illustrated : White