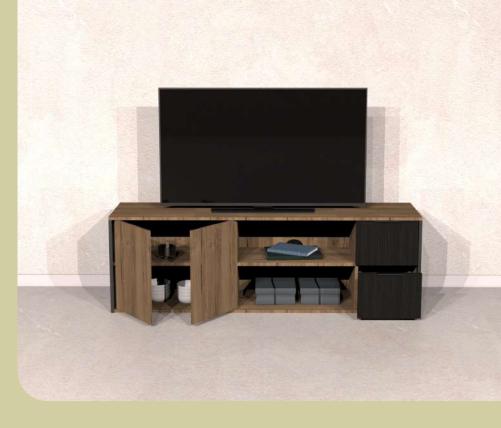

#### MIRA TV Unit - 140 cm

Illustrated : Anthracite and Grey with Matte Black Handles

MIRA TV Unit - 140cm has 2 drawers and 2 shelves and a door.