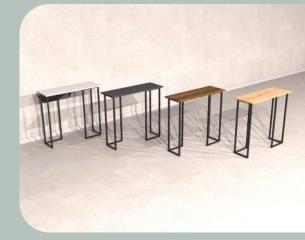

#### LEELA Console

Illustrated : Sapphire Oak with Black Metal Legs

THOR

Illustrated : Sapphire Oak with Black Metal Legs

Side Table

Illustrated : Sapphire Oak with Black Metal Legs

PEAK Bookshelf

Illustrated : White