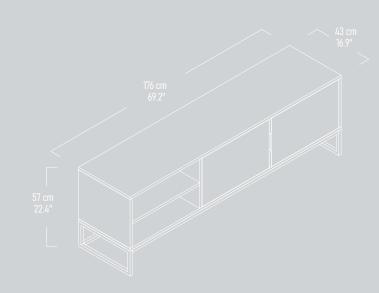

### GAP TV Unit

Illustrated : Blue with Matte Black Metal Legs

"GAP TV Unit is a colorful display for your media units."

SSB | **F**URNITURE

Illustrated : GAP TV Unit Pera Green Blue

GAP Bookshelf is a media unit with 2 shelves and 2 doors.