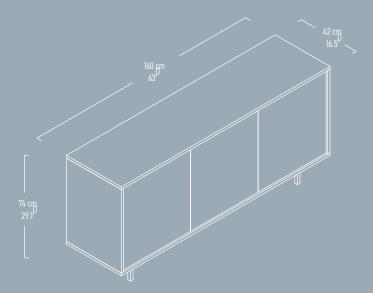

#### PATTERN TV Unit

Illustrated : Cotton Beige and Anthracite with Black Metal Legs

"SPACE Console is statement furniture for original living areas."

# PATTERN

Console

Illustrated : Cotton Beige and Anthracite with Black Metal Legs

"SPACE Console is statement furniture for original living areas."

SSB FURNITURE