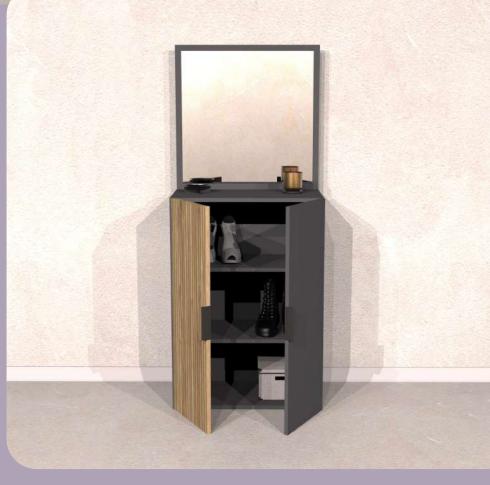

#### **MONA** Entrance Closet

Illustrated : Bona and Anthracite with Matte Black Handles

"MONA Entrance Closet tidies your entrance with its polished design."

Illustrated : MONA Entrance Closet Anthracide/Bona Desert Beige/Alina

MONA Entrance Closet has 2 doors; inside it has various shelves and a clothing rail to hang your coats.