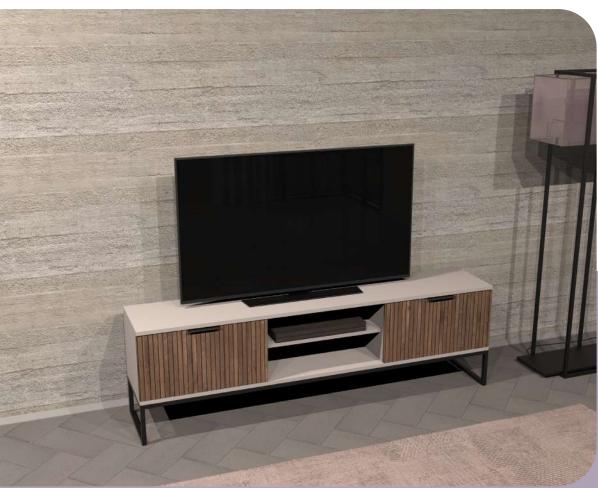

#### MIRA TV Unit – 180 cm

Illustrated : Anthracite and Grey with Matte Black Handles

MIRA TV Unit is a timeless style" "piece for your home.

Illustrated : MIRA TV Unit - 180cm Pera Pera/Black Wood

MIRA TV Unit - 180cm has 2 doors, 2 drawers and 2 shelves.