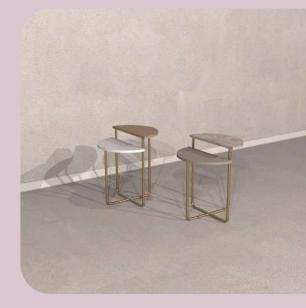

# SANSA

Illustrated : Bermuda and Smoke Gray with Brass Legs

## SANSA

Illustrated : Bermuda and Smoke Gray with Brass Legs

Coffee Table

Illustrated : Bermuda and Smoke Gray with Brass Legs

SSB | FURNITURE