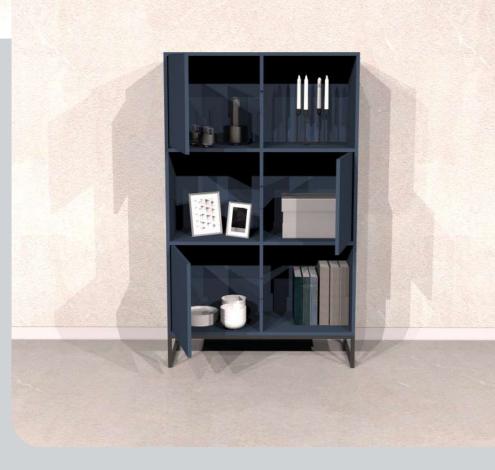

#### Illustrated : Blue with Matte Black Metal Legs

GAP Bookhelf provides a colorful" display for your precious memories."

GAP

Illustrated : **GAP Bookshelf** Pera Green Blue

GAP Bookshelf is a elegant storage solution with 3 doors and 3 shelves.