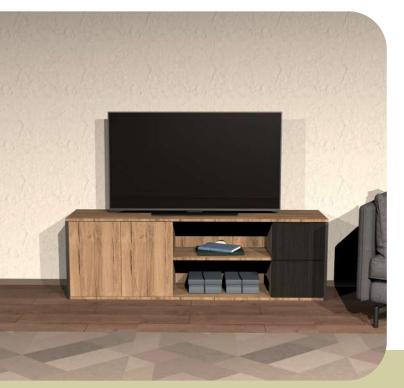

# SPACE TV Unit

Illustrated : Anthracite and Grey with Matte Black Handles

"SPACE TV Unit is a stylish peace for stylish interiors."

SPACE TV Unit has 2 doors and 1 horizontal and 1 vertical shelves.