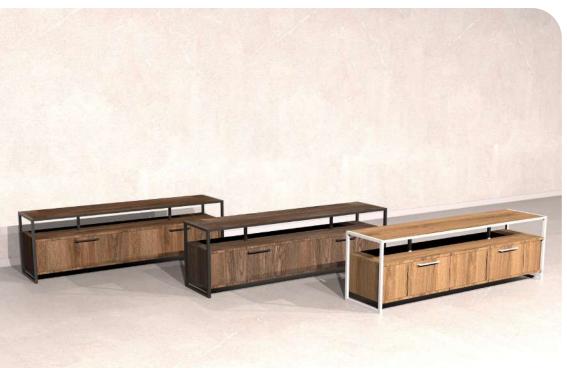

### GAP TV Unit

Illustrated : Blue with Matte Black Metal Legs

"GAP TV Unit is a colorful display for your media units."

SSB | **F**URNITURE

Illustrated : GAP TV Unit Pera Green Blue

GAP Bookshelf is a media unit with 2 shelves and 2 doors.