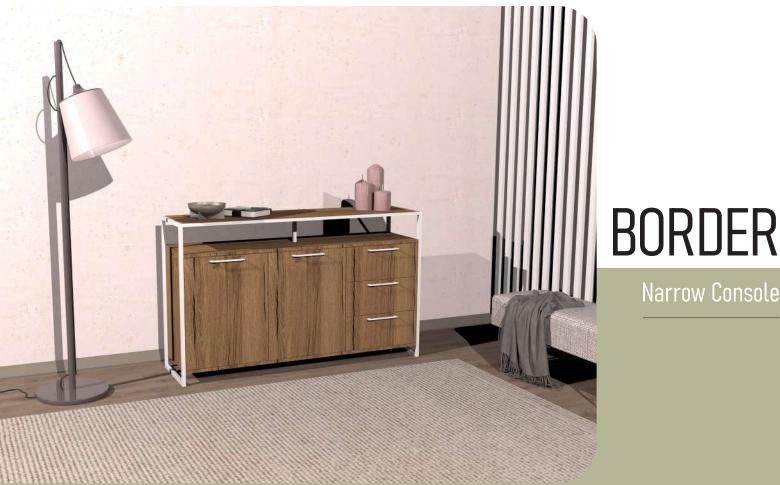

#### Illustrated : Pera with Matte White Metal Legs

"BORDER Narrow Console is an comprimising from style."

Narrow Console

Illustrated : **BORDER Narrow Console** Ascona Lugano Pera

BORDER Narrow Console has 2 doors and 3 drawers for every type of object.