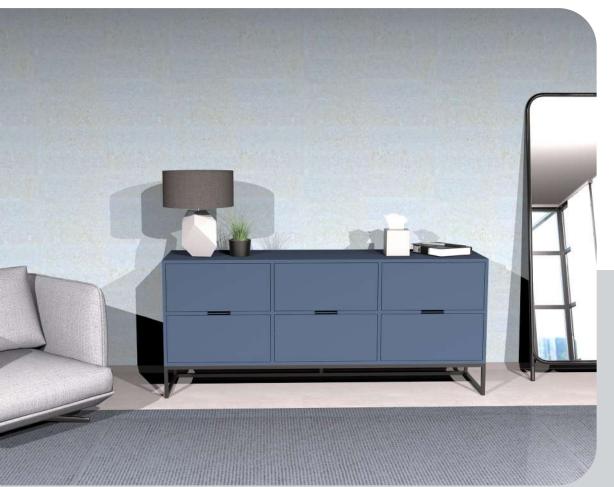

# **GAP**

Illustrated : Blue with Matte Black Metal Legs

GAP Drawer is a multi purposed "storage solution.

SSB | **F**URNITURE

Illustrated : **GAP Drawer Console** Pera Green Blue

GAP Drawer Console has 6 spacious drawers.