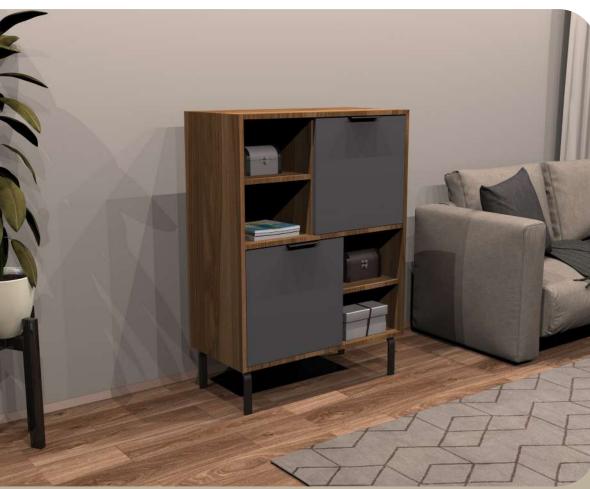

# DEEP DARK

Console

Illustrated : Ascona and Black Gloss with Matte Black Metal Legs

"DEEP DARK Console an original design with a darker aesthetic."

SSB FURNITURE

DEEP DARK Console has 3 doors and 3 shelves with a glossy finish.