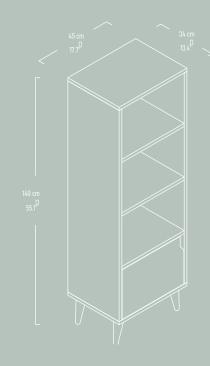

#### Illustrated : Blue with Matte Black Metal Legs

GAP Bookhelf provides a colorful" display for your precious memories."

GAP

Illustrated : **GAP Bookshelf** Pera Green Blue

GAP Bookshelf is a elegant storage solution with 3 doors and 3 shelves.