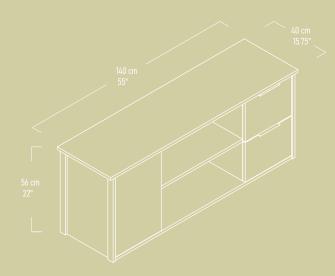

#### MIRA TV Unit - 140 cm

Illustrated : Anthracite and Grey with Matte Black Handles

MIRA TV Unit - 140cm has 2 drawers and 2 shelves and a door.