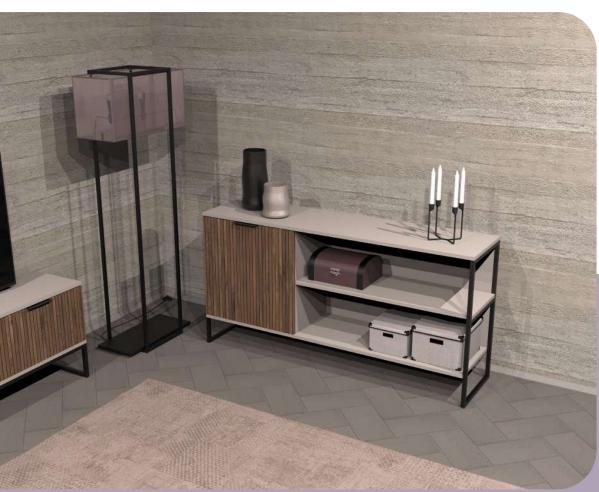

#### MONA TV Unit

Illustrated : Alina and Desert Beige with Black Metal Legs

"MONA TV Unit completes your stylish environments."

Illustrated : MONA TV Unit Anthracide/Bona Desert Beige/Alina

Illustrated : Alina and Desert Beige with Black Metal Legs