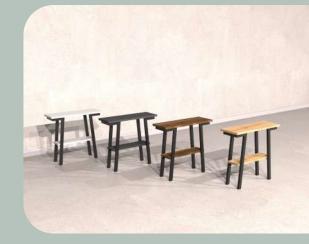

#### LEELA Console

Illustrated : Sapphire Oak with Black Metal Legs

THOR

Illustrated : Sapphire Oak with Black Metal Legs

Side Table

Illustrated : Sapphire Oak with Black Metal Legs

PEAK Bookshelf

Illustrated : White