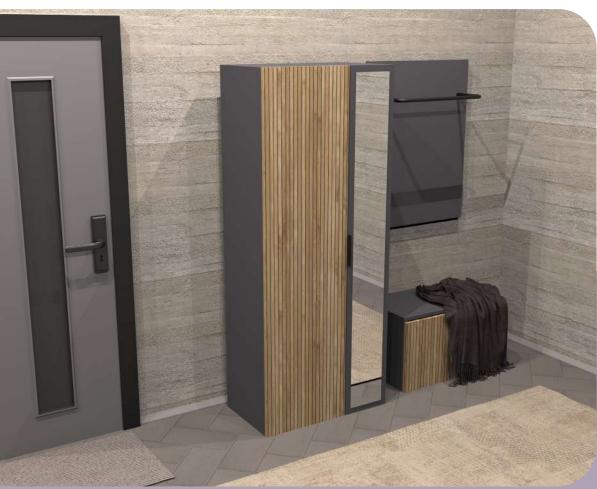

#### **MONA** Entrance Closet

Illustrated : Bona and Anthracite with Matte Black Handles

"MONA Entrance Closet tidies your entrance with its polished design."

Illustrated : MONA Entrance Closet Anthracide/Bona Desert Beige/Alina

MONA Entrance Closet has 2 doors; inside it has various shelves and a clothing rail to hang your coats.