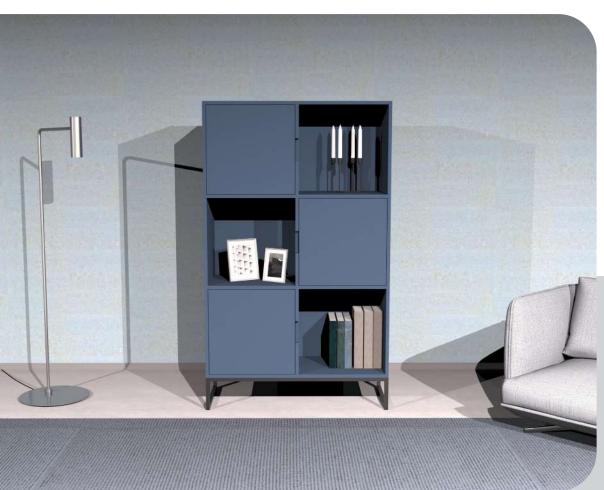

# GAP

Narrow Console

Illustrated : Blue with Matte Black Metal Legs

"GAP Narrow Console is a minimal storage solution."

SSB | **F**URNITURE

Illustrated : **GAP Narrow Console** Pera Green Blue