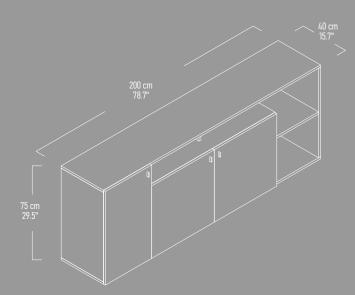

### SPACE Console

Illustrated : Anthracite and Grey with Matte Black Handles

"SPACE Console is statement furniture for original living areas."

SSB FURNITURE

Illustrated : SPACE Console Pera Lugano Ascona Grey/Anthracite