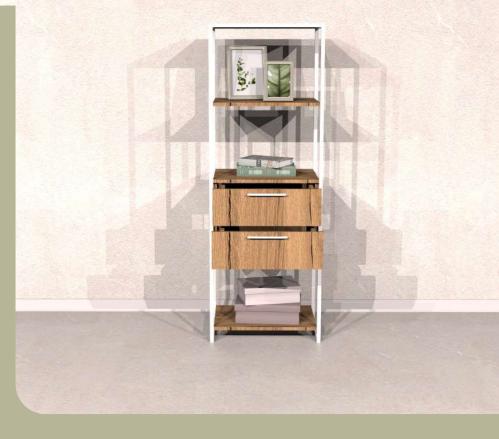

#### LEELA Console

Illustrated : Sapphire Oak with Black Metal Legs

THOR

Illustrated : Sapphire Oak with Black Metal Legs

Side Table

Illustrated : Sapphire Oak with Black Metal Legs

PEAK Bookshelf

Illustrated : White