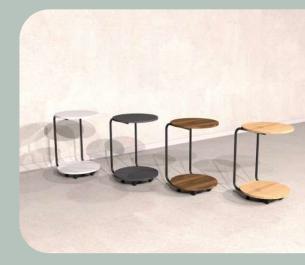

#### LEELA Console

Illustrated : Sapphire Oak with Black Metal Legs

THOR

Illustrated : Sapphire Oak with Black Metal Legs

Side Table

Illustrated : Sapphire Oak with Black Metal Legs

PEAK Bookshelf

Illustrated : White