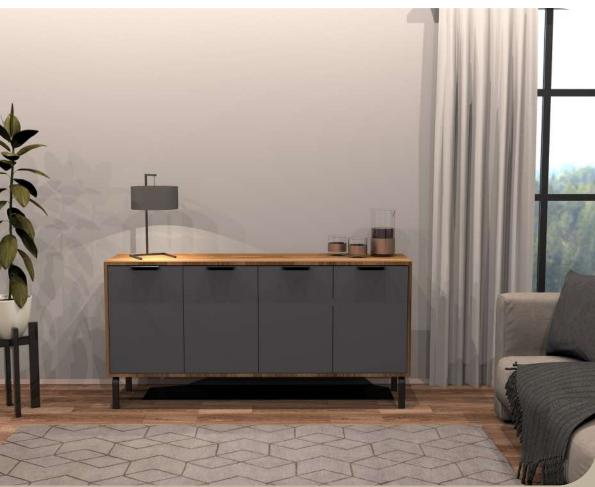

### SPACE Console

Illustrated : Anthracite and Grey with Matte Black Handles

"SPACE Console is statement furniture for original living areas."

SSB FURNITURE

Illustrated : SPACE Console Pera Lugano Ascona Grey/Anthracite