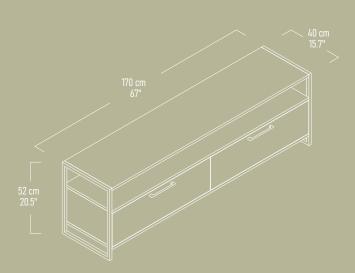

### GAP TV Unit

Illustrated : Blue with Matte Black Metal Legs

"GAP TV Unit is a colorful display for your media units."

SSB | **F**URNITURE

Illustrated : GAP TV Unit Pera Green Blue

GAP Bookshelf is a media unit with 2 shelves and 2 doors.