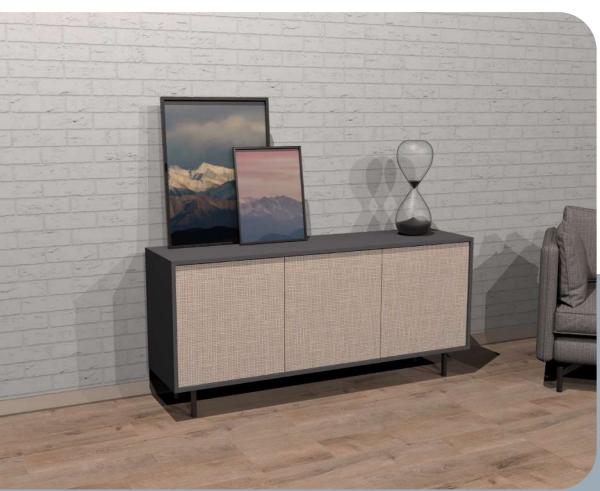

#### PATTERN TV Unit

Illustrated : Cotton Beige and Anthracite with Black Metal Legs

"SPACE Console is statement furniture for original living areas."

# PATTERN

Console

Illustrated : Cotton Beige and Anthracite with Black Metal Legs

"SPACE Console is statement furniture for original living areas."

SSB FURNITURE