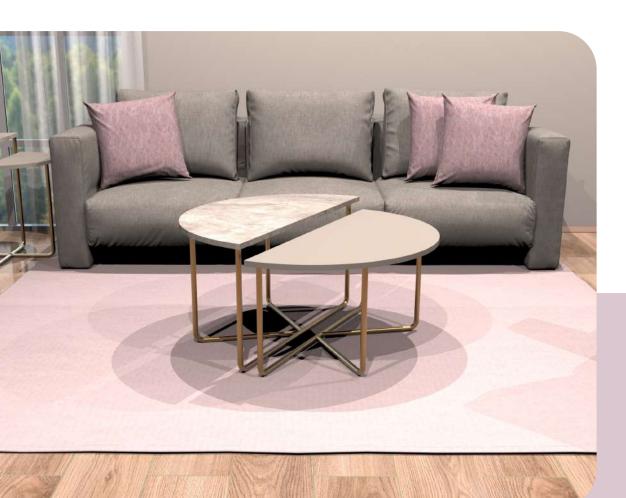

## SANSA

Illustrated : Bermuda and Smoke Gray with Brass Legs

Coffee Table

Illustrated : Bermuda and Smoke Gray with Brass Legs

SSB | FURNITURE