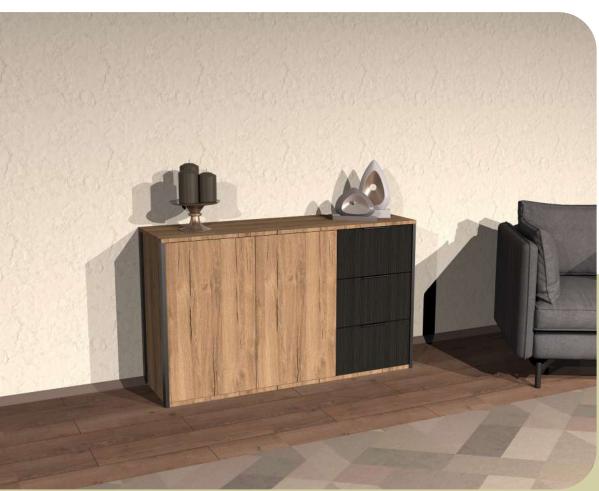

# **GAP**

Illustrated : Blue with Matte Black Metal Legs

GAP Drawer is a multi purposed "storage solution.

SSB | **F**URNITURE

Illustrated : **GAP Drawer Console** Pera Green Blue

GAP Drawer Console has 6 spacious drawers.