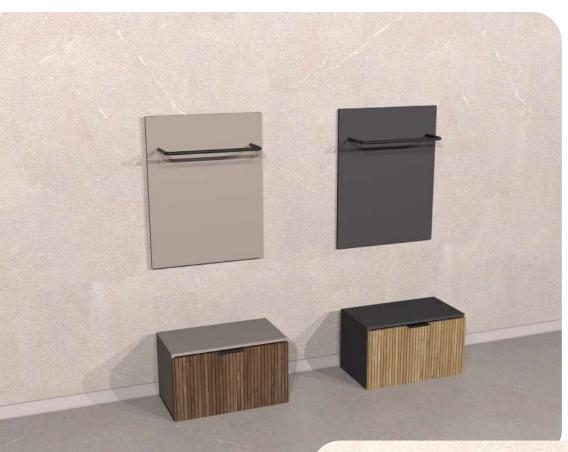

### MONA

Hanger & Shoe Cabinet

Illustrated : Bona and Anthracite with Matte Black Handles

"MONA Hanger and Shoe Cabinet is the perfect solution for your entryways."

Illustrated : **MONA Hanger & Shoe Cabinet** Anthracide/Bona Desert Beige/Alina

MONA Hanger & Shoe Cabinet consists of a closed cabinet and a metal rod to hang your coats.