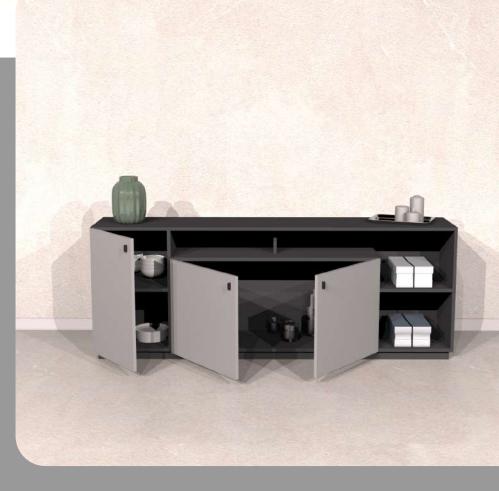

# SPACE TV Unit

Illustrated : Anthracite and Grey with Matte Black Handles

"SPACE TV Unit is a stylish peace for stylish interiors."

SPACE TV Unit has 2 doors and 1 horizontal and 1 vertical shelves.

### SPACE Console

Illustrated : Anthracite and Grey with Matte Black Handles

"SPACE Console is statement furniture for original living areas."

SSB FURNITURE

Illustrated : SPACE Console Pera Lugano Ascona Grey/Anthracite