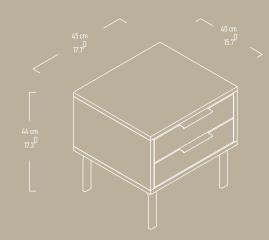

#### MIRA TV Unit – 180 cm

Illustrated : Anthracite and Grey with Matte Black Handles

MIRA TV Unit is a timeless style" "piece for your home.

Illustrated : MIRA TV Unit - 180cm Pera Pera/Black Wood

MIRA TV Unit - 180cm has 2 doors, 2 drawers and 2 shelves.