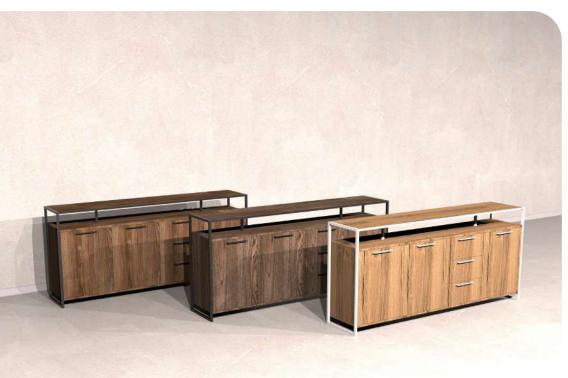

# BORDER Console

Illustrated : Pera with Matte White Metal Legs

"BORDER Console is both a storage unit and a stand for your statement pieces."

Illustrated : **BORDER Console** Ascona Lugano Pera

BORDER Console has a variety of storage space with 3 door and 3 drawers.

#### Illustrated : Pera with Matte White Metal Legs

"BORDER Narrow Console is an comprimising from style."

Narrow Console

Illustrated : **BORDER Narrow Console** Ascona Lugano Pera

BORDER Narrow Console has 2 doors and 3 drawers for every type of object.