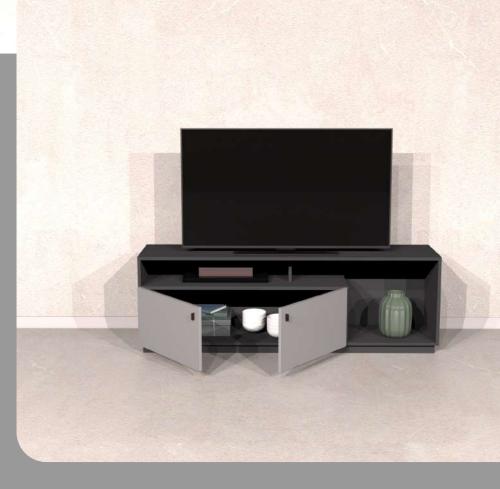

# SPACE TV Unit

Illustrated : Anthracite and Grey with Matte Black Handles

"SPACE TV Unit is a stylish peace for stylish interiors."

SPACE TV Unit has 2 doors and 1 horizontal and 1 vertical shelves.