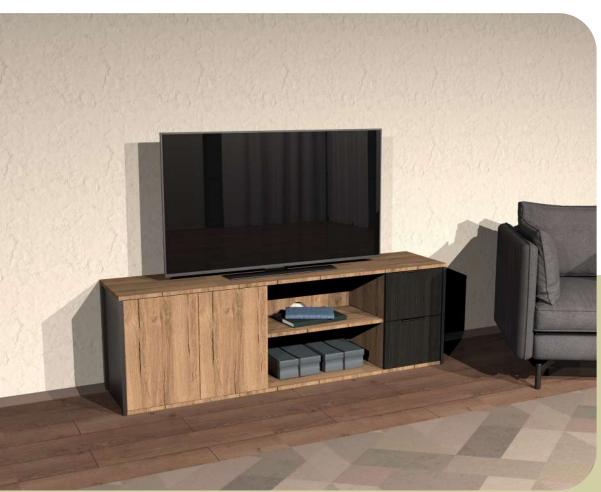

#### MIRA TV Unit – 180 cm

Illustrated : Anthracite and Grey with Matte Black Handles

MIRA TV Unit is a timeless style" "piece for your home.

Illustrated : MIRA TV Unit - 180cm Pera Pera/Black Wood

MIRA TV Unit - 180cm has 2 doors, 2 drawers and 2 shelves.