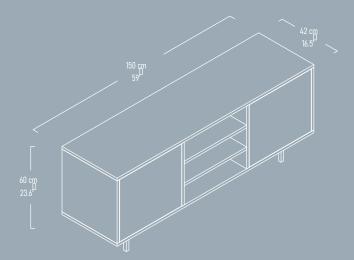

# SPACE TV Unit

Illustrated : Anthracite and Grey with Matte Black Handles

"SPACE TV Unit is a stylish peace for stylish interiors."

SPACE TV Unit has 2 doors and 1 horizontal and 1 vertical shelves.

### SPACE Console

Illustrated : Anthracite and Grey with Matte Black Handles

"SPACE Console is statement furniture for original living areas."

SSB FURNITURE

Illustrated : SPACE Console Pera Lugano Ascona Grey/Anthracite