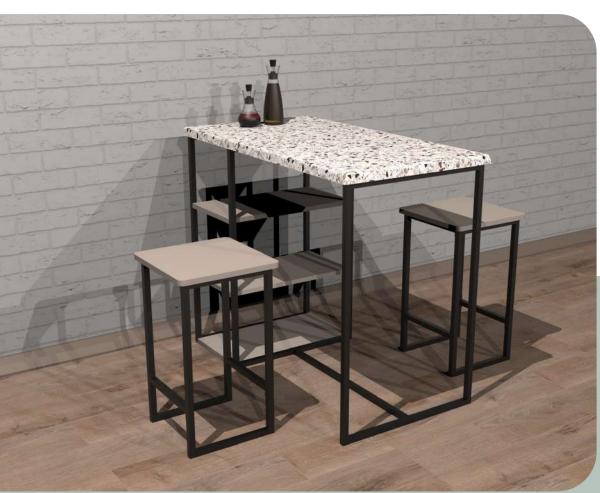

#### HILL Bar Table Set

Illustrated : Malaga and Desert Beige with Black Metal Legs