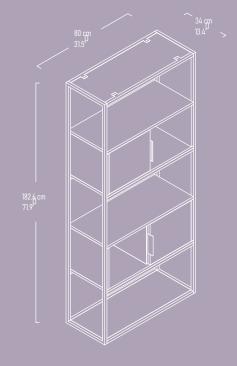

"MONA Console brigns unique style to those who look for original design."

Illustrated : Alina and Desert Beige with Black Metal Legs

"MONA Bookshelf completes your interiors with style."

Illustrated : MONA Bookshelf 1 Anthracide/Bona Desert Beige/Alina