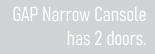

# GAP

Narrow Console

Illustrated : Blue with Matte Black Metal Legs

"GAP Narrow Console is a minimal storage solution."

SSB | **F**URNITURE

Illustrated : **GAP Narrow Console** Pera Green Blue