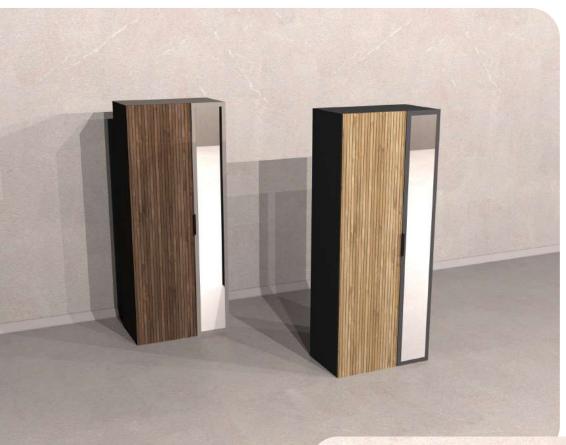

#### **MONA** Entrance Closet

Illustrated : Bona and Anthracite with Matte Black Handles

"MONA Entrance Closet tidies your entrance with its polished design."

Illustrated : MONA Entrance Closet Anthracide/Bona Desert Beige/Alina

MONA Entrance Closet has 2 doors; inside it has various shelves and a clothing rail to hang your coats.