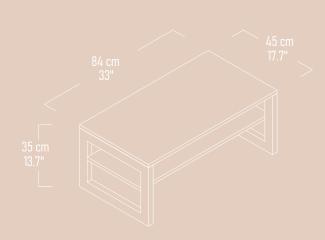

BORDER





Illustrated : **BORDER Bookshelf** Ascona Lugano Pera

BORDER Bookshelf has 3 shelves with additional 2 handy drawers.





# BORDER

Coffee Table

Illustrated : Pera with Matte White Metal Legs







# CASE TV Unit

Illustrated : Ascona with Matte Black Metal Legs



"CASE TV Unit brings timeless elegance to your home."



Illustrated : CASE TV Unit Lugano Ascona

000.

CASE TV Unit has 2 doors with 2 shelves in the middle for display.





### CASE Console

Illustrated : Ascona with Matte Black Metal Legs



"CASE Console provides a unique storage solution for stylish interiors."



Illustrated : CASE Console Lugano Ascona



CASE Console has 2 doors and 9 small square shelves to store and display.



### CASE Coffee Table

Illustrated : Ascona with Matte Black Metal Legs









# DEEP DARK TV Unit

Illustrated : Ascona and Black Gloss with Matte Black Metal Legs



"DEEP DARK TV Unit is multi purpose TV unit for those are looking for uniqueness."





Illustrated : DEEP DARK TV Unit Lugano/Black Gloss Ascona/Black Gloss



DEEP DARK TV Unit has 2 drawers, 2 shelves and a cabinet to serve your every storage need.



# DEEP DARK

Console

Illustrated : Ascona and Black Gloss with Matte Black Metal Legs



"DEEP DARK Console an original design with a darker aesthetic."

SSB FURNITURE







DEEP DARK Console has 3 doors and 3 shelves with a glossy finish.



# DEEP DARK

Coffee Table

Illustrated : Ascona and Black Gloss with Matte Black Metal Legs





SSB **F**URNITURE



# SPACE TV Unit

Illustrated : Anthracite and Grey with Matte Black Handles



"SPACE