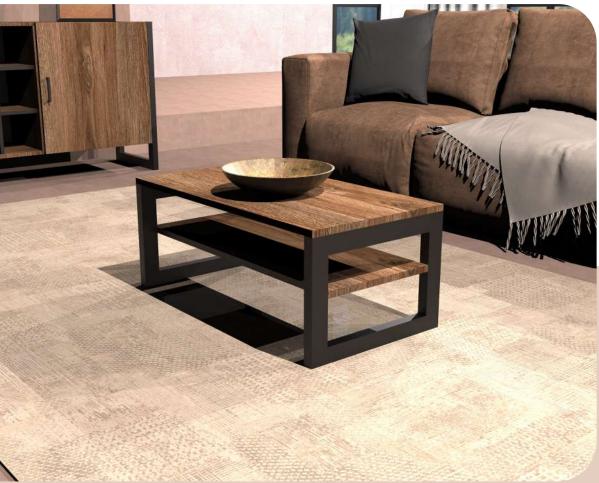

the product you look for both living spaces and working areas."

Bookshelf

BORDER





Illustrated : **BORDER Bookshelf** Ascona Lugano Pera

BORDER Bookshelf has 3 shelves with additional 2 handy drawers.





# BORDER

Coffee Table

Illustrated : Pera with Matte White Metal Legs







# CASE TV Unit

Illustrated : Ascona with Matte Black Metal Legs



"CASE TV Unit brings timeless elegance to your home."



Illustrated : CASE TV Unit Lugano Ascona

000.

CASE TV Unit has 2 doors with 2 shelves in the middle for display.





### CASE Console

Illustrated : Ascona with Matte Black Metal Legs



"CASE Console provides a unique storage solution for stylish interiors."



Illustrated : CASE Console Lugano Ascona



CASE Console has 2 doors and 9 small square shelves to store and display.



### CASE Coffee Table

Illustrated : Ascona with Matte Black Metal Legs









# DEEP DARK TV Unit

Illustrated : Ascona and Black Gloss with Matte Black Metal Legs



"DEEP DARK TV Unit is multi purpose TV unit for those are looking for uniqueness."





Illustrated : DEEP DARK TV Unit Lugano/Black Gloss Ascona/Black Gloss



DEEP DARK TV Unit has 2 drawers, 2 shelves and a cabinet to serve your every storage need.



# DEEP DARK

Console

Illustrated : Ascona and Black Gloss with Matte Black Metal Legs



"DEEP DARK Console an original design with a darker aesthetic."

SSB FURNITURE







DEEP DARK Console has 3 doors and 3 shelves with a glossy finish.



# DEEP DARK

Coffee Table

Illustrated : Ascona and Black Gloss with Matte Black Metal Legs





SSB **F**URNITURE



# SPACE TV