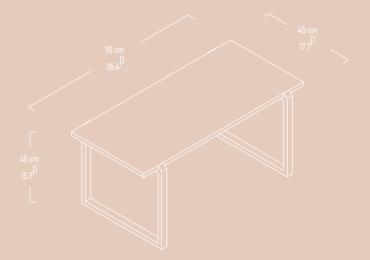

Illustrated : Pera with Matte White Metal Legs

"BORDER Desk is a stylish option for your working spaces."

Illustrated : **BORDER Desk** Ascona Lugano Pera

BORDER Desk has a wide surface and 2 drawers to improve your working experiences.