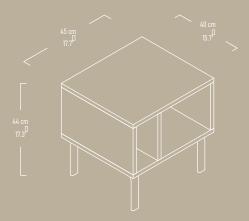

#### LORY Side Table

Illustrated : Scottish Walnut and Anthracide with Black Metal Legs

LORY Side Table is your chic and useful everyday surface."

SSB FURNITURE

LORY Nightstand

Illustrated : Scottish Walnut and Anthracide with Black Metal Legs