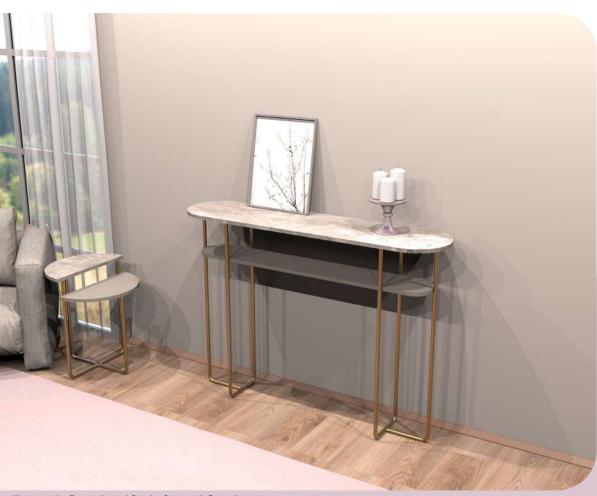

#### LEELA Console

Illustrated : Sapphire Oak with Black Metal Legs

THOR

Illustrated : Sapphire Oak with Black Metal Legs

Side Table

Illustrated : Sapphire Oak with Black Metal Legs

PEAK Bookshelf

Illustrated : White