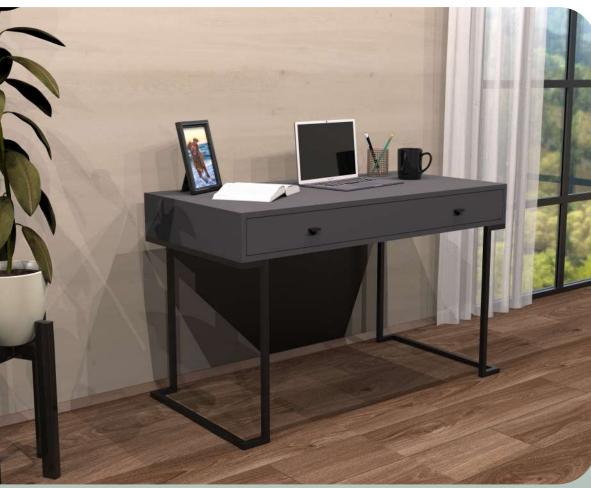

Illustrated : Pera with Matte White Metal Legs

"BORDER Desk is a stylish option for your working spaces."

Illustrated : **BORDER Desk** Ascona Lugano Pera

BORDER Desk has a wide surface and 2 drawers to improve your working experiences.