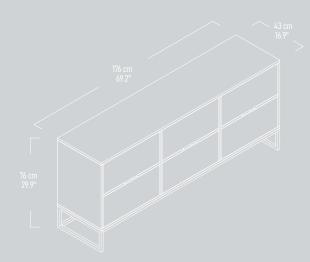

# **GAP**

Illustrated : Blue with Matte Black Metal Legs

GAP Drawer is a multi purposed "storage solution.

SSB | **F**URNITURE

Illustrated : **GAP Drawer Console** Pera Green Blue

GAP Drawer Console has 6 spacious drawers.