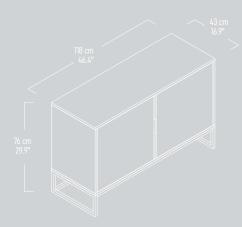

Illustrated : Blue with Matte Black Metal Legs

GAP Console is a colorful storage solutions" "for your home.

Illustrated : **GAP Console** Pera Green Blue

GAP Console has 2 drawers and 2 doors for your everyday objects