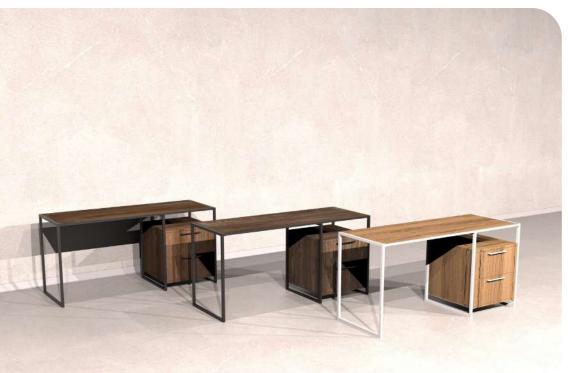

units."





Illustrated : **BORDER TV Unit** Ascona Lugano Pera

BORDER TV Unit has 2 wide drawers to store your daily clutters.





# BORDER Console

Illustrated : Pera with Matte White Metal Legs



"BORDER Console is both a storage unit and a stand for your statement pieces."





Illustrated : **BORDER Console** Ascona Lugano Pera



BORDER Console has a variety of storage space with 3 door and 3 drawers.



#### Illustrated : Pera with Matte White Metal Legs



"BORDER Narrow Console is an comprimising from style."



Narrow Console



Illustrated : **BORDER Narrow Console** Ascona Lugano Pera

BORDER Narrow Console has 2 doors and 3 drawers for every type of object.





Illustrated : Pera with Matte White Metal Legs



"BORDER Desk is a stylish option for your working spaces."





Illustrated : **BORDER Desk** Ascona Lugano Pera

BORDER Desk has a wide surface and 2 drawers to improve your working experiences.





#### Illustrated : Pera with Matte White Metal Legs



"BORDER Bookshelf can be the product you look for both living spaces and working areas."

Bookshelf

BORDER





Illustrated : **BORDER Bookshelf** Ascona Lugano Pera

BORDER Bookshelf has 3 shelves with additional 2 handy drawers.





# BORDER

Coffee Table

Illustrated : Pera with Matte White Metal Legs







# CASE TV Unit

Illustrated : Ascona with Matte Black Metal Legs



"CASE TV Unit brings timeless elegance to your home."



Illustrated : CASE TV Unit Lugano Ascona

000.

CASE TV Unit has 2 doors with 2 shelves in the middle for display.





### CASE Console

Illustrated : Ascona with Ma