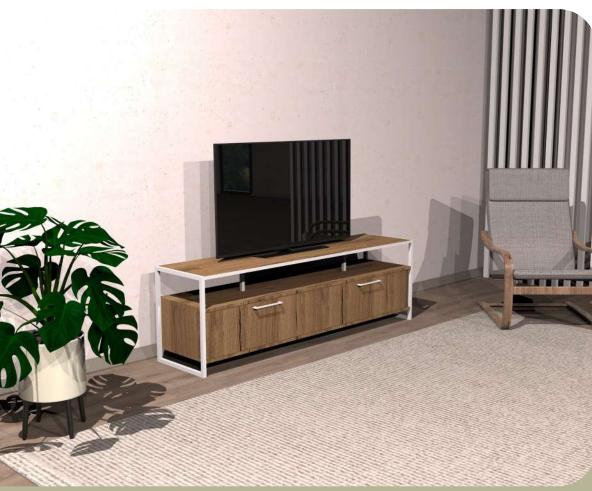

### GAP TV Unit

Illustrated : Blue with Matte Black Metal Legs

"GAP TV Unit is a colorful display for your media units."

SSB | **F**URNITURE

Illustrated : GAP TV Unit Pera Green Blue

GAP Bookshelf is a media unit with 2 shelves and 2 doors.