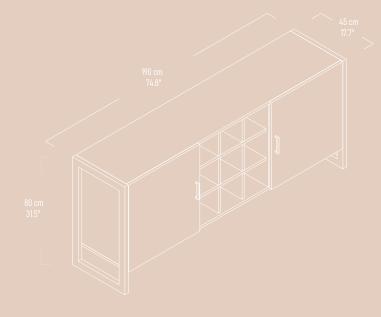

### CASE Console

Illustrated : Ascona with Matte Black Metal Legs

"CASE Console provides a unique storage solution for stylish interiors."

Illustrated : CASE Console Lugano Ascona

CASE Console has 2 doors and 9 small square shelves to store and display.