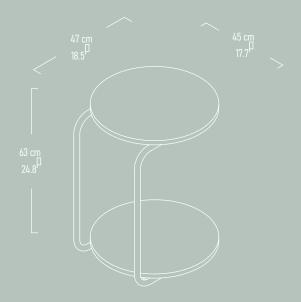

#### LEELA Console

Illustrated : Sapphire Oak with Black Metal Legs

THOR

Illustrated : Sapphire Oak with Black Metal Legs

Side Table

Illustrated : Sapphire Oak with Black Metal Legs

PEAK Bookshelf

Illustrated : White