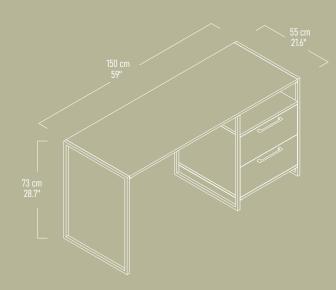

Illustrated : Pera with Matte White Metal Legs

"BORDER Desk is a stylish option for your working spaces."

Illustrated : **BORDER Desk** Ascona Lugano Pera

BORDER Desk has a wide surface and 2 drawers to improve your working experiences.