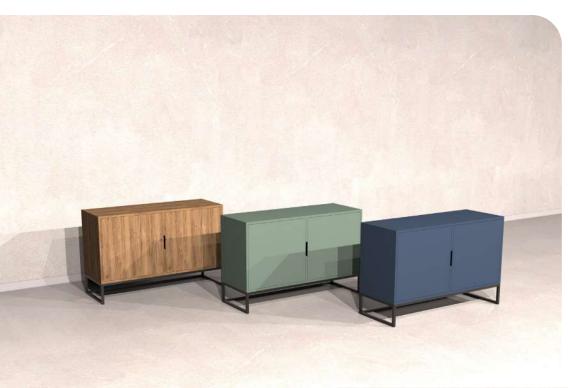

Illustrated : Blue with Matte Black Metal Legs

GAP Console is a colorful storage solutions" "for your home.

Illustrated : **GAP Console** Pera Green Blue

GAP Console has 2 drawers and 2 doors for your everyday objects