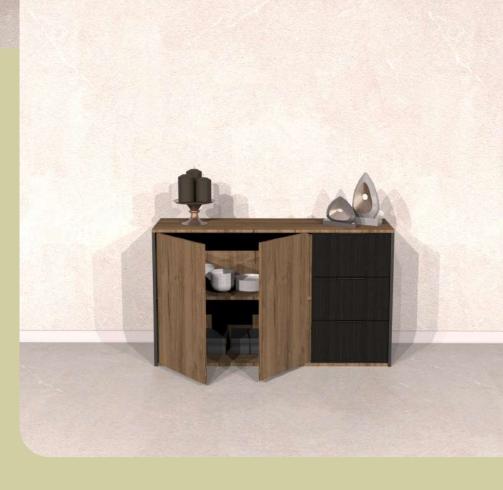

### SPACE Console

Illustrated : Anthracite and Grey with Matte Black Handles

"SPACE Console is statement furniture for original living areas."

SSB FURNITURE

Illustrated : SPACE Console Pera Lugano Ascona Grey/Anthracite