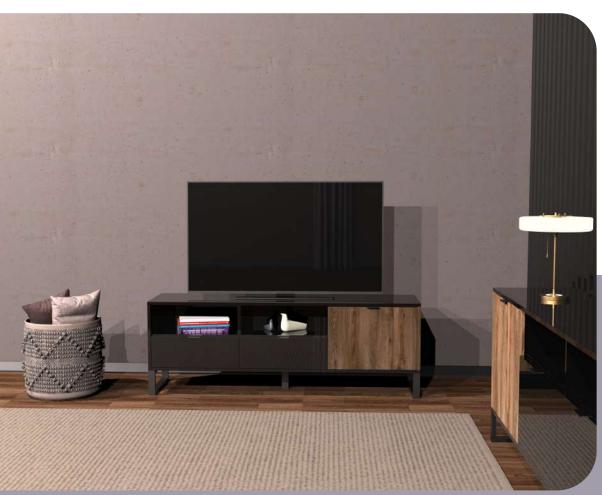

# SPACE TV Unit

Illustrated : Anthracite and Grey with Matte Black Handles

"SPACE TV Unit is a stylish peace for stylish interiors."

SPACE TV Unit has 2 doors and 1 horizontal and 1 vertical shelves.

### SPACE Console

Illustrated : Anthracite and Grey with Matte Black Handles

"SPACE Console is statement furniture for original living areas."

SSB FURNITURE

Illustrated : SPACE Console Pera Lugano Ascona Grey/Anthracite