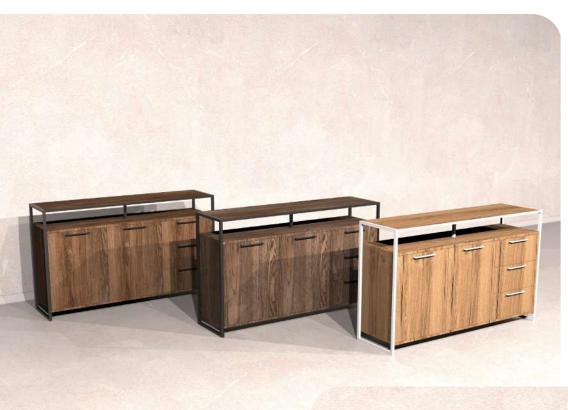

# BORDER Console

Illustrated : Pera with Matte White Metal Legs

"BORDER Console is both a storage unit and a stand for your statement pieces."

Illustrated : **BORDER Console** Ascona Lugano Pera

BORDER Console has a variety of storage space with 3 door and 3 drawers.

#### Illustrated : Pera with Matte White Metal Legs

"BORDER Narrow Console is an comprimising from style."

Narrow Console

Illustrated : **BORDER Narrow Console** Ascona Lugano Pera

BORDER Narrow Console has 2 doors and 3 drawers for every type of object.