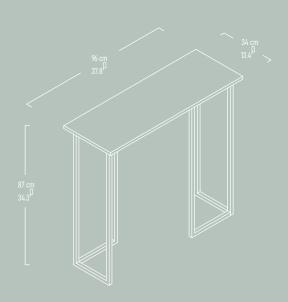

#### LEELA Console

Illustrated : Sapphire Oak with Black Metal Legs

THOR

Illustrated : Sapphire Oak with Black Metal Legs

Side Table

Illustrated : Sapphire Oak with Black Metal Legs

PEAK Bookshelf

Illustrated : White