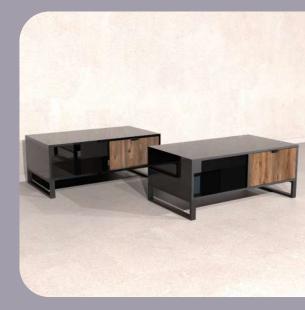

Illustrated : Scottish Walnut and Anthracide with Black Metal Legs

"LORY Coffee Table is the perfect center piece for your living room."