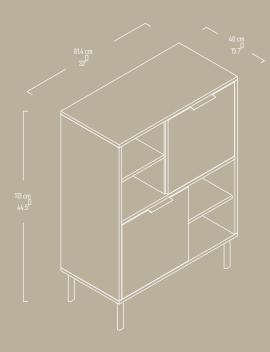

# DEEP DARK

Console

Illustrated : Ascona and Black Gloss with Matte Black Metal Legs

"DEEP DARK Console an original design with a darker aesthetic."

SSB FURNITURE

DEEP DARK Console has 3 doors and 3 shelves with a glossy finish.