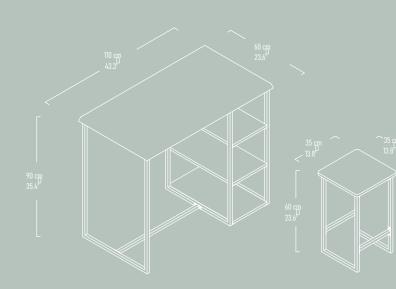

d Smoke Gray with Brass Legs











Coffee Table

Illustrated : Bermuda and Smoke Gray with Brass Legs





SSB | FURNITURE



# SANSA

Illustrated : Bermuda and Smoke Gray with Brass Legs









#### PATTERN TV Unit

Illustrated : Cotton Beige and Anthracite with Black Metal Legs



"SPACE Console is statement furniture for original living areas."





# PATTERN

Console

Illustrated : Cotton Beige and Anthracite with Black Metal Legs



"SPACE Console is statement furniture for original living areas."

SSB FURNITURE



## EDGE

Coffee Table

Illustrated : Anthracite and Grey with Matte Black Handles







#### **EDGE** Side Table

Illustrated : Anthracite and Grey with Matte Black Handles







#### HILL Bar Table Set

Illustrated : Malaga and Desert Beige with Black Metal Legs







#### LEELA Console

Illustrated : Sapphire Oak with Black Metal Legs









THOR

Illustrated : Sapphire Oak with Black Metal Legs











Side Table

Illustrated : Sapphire Oak with Black Metal Legs







PEAK Bookshelf

Illustrated : White







#### **BIND** Nightstand

Illustrated : Scottish Walnut and Anthracite with Black Metal Handles







### STAGE

Desk

Illustrated : Anthracite with Black Metal Legs





### RISE TV Unit

Illustrated : Scottish Walnut with Black Metal Legs









# SSB FURNITURE

#### SSB GLOBAL PLASTIK INS. VE MAG. SAN. DIS. TIC. LTD. STI.

Ataköy 7-8-9-10. Kısım Mahallesi Çobançeşme E-5 Yanyol Cad. No:6 İç Kapı No:66 34158 Bakırköy/ İstanbul - TURKEY

T: +90 21 2 803 96 85 • M: +90 549 113 23 53

info@ssbglobal.com · exportsales@ssbglobal.com ·