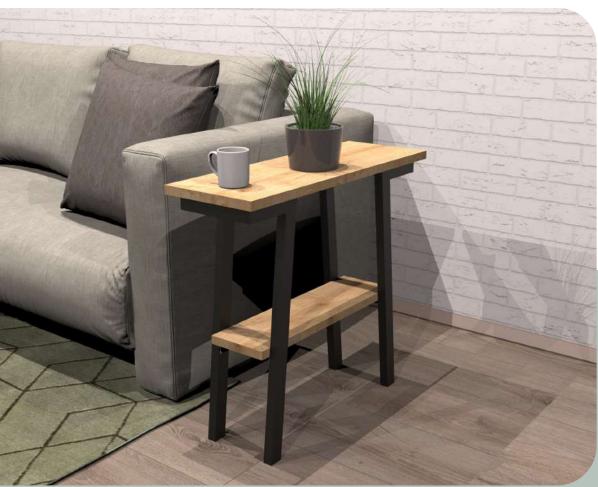

#### LORY Side Table

Illustrated : Scottish Walnut and Anthracide with Black Metal Legs

LORY Side Table is your chic and useful everyday surface."

SSB FURNITURE

LORY Nightstand

Illustrated : Scottish Walnut and Anthracide with Black Metal Legs