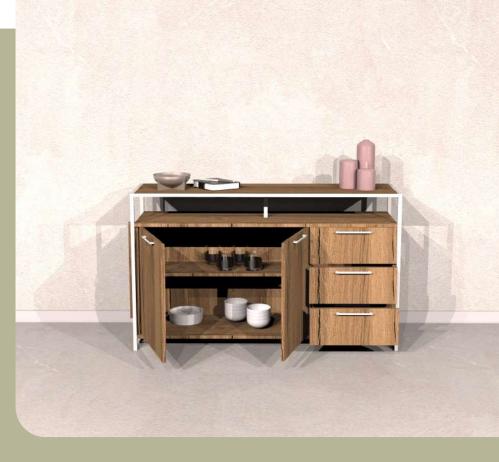

# BORDER Console

Illustrated : Pera with Matte White Metal Legs

"BORDER Console is both a storage unit and a stand for your statement pieces."

Illustrated : **BORDER Console** Ascona Lugano Pera

BORDER Console has a variety of storage space with 3 door and 3 drawers.