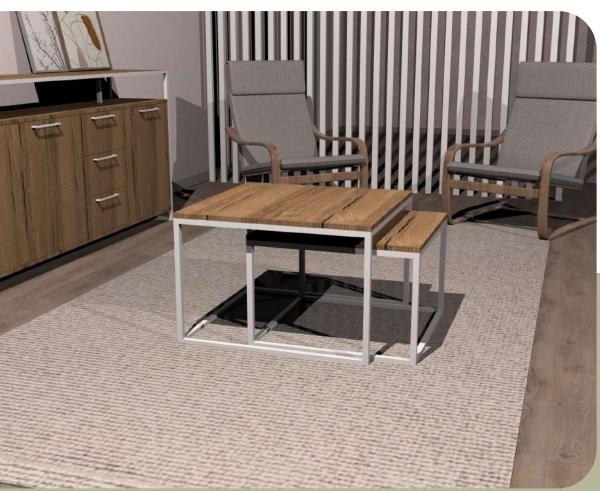

## EDGE

Coffee Table

Illustrated : Anthracite and Grey with Matte Black Handles

#### **EDGE** Side Table

Illustrated : Anthracite and Grey with Matte Black Handles