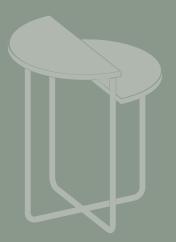

#### HILL Bar Table Set

Illustrated : Malaga and Desert Beige with Black Metal Legs