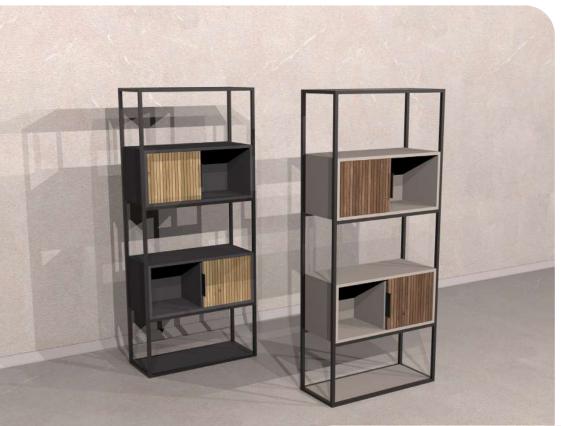

#### Illustrated : Blue with Matte Black Metal Legs

GAP Bookhelf provides a colorful" display for your precious memories."

GAP

Illustrated : **GAP Bookshelf** Pera Green Blue

GAP Bookshelf is a elegant storage solution with 3 doors and 3 shelves.