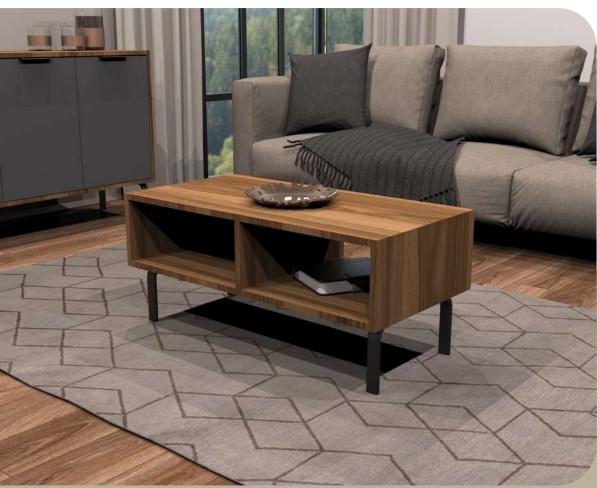

# DEEP DARK

Coffee Table

Illustrated : Ascona and Black Gloss with Matte Black Metal Legs

SSB **F**URNITURE