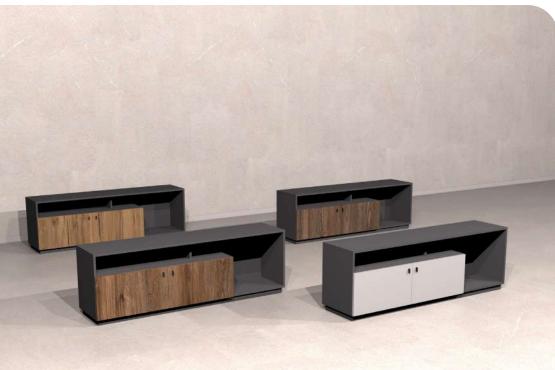

# SPACE TV Unit

Illustrated : Anthracite and Grey with Matte Black Handles

"SPACE TV Unit is a stylish peace for stylish interiors."

SPACE TV Unit has 2 doors and 1 horizontal and 1 vertical shelves.

### SPACE Console

Illustrated : Anthracite and Grey with Matte Black Handles

"SPACE Console is statement furniture for original living areas."

SSB FURNITURE

Illustrated : SPACE Console Pera Lugano Ascona Grey/Anthracite