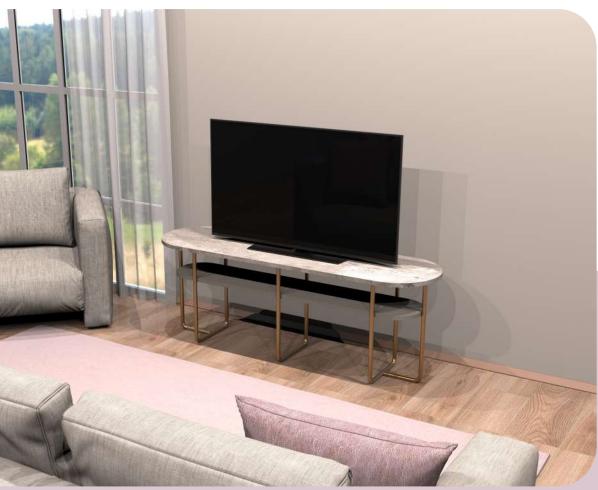

# **BORDER** TV Unit

Illustrated : Pera with Matte White Metal Legs

"BORDER TV Unit is an elegant stand for your entertainment units."

Illustrated : **BORDER TV Unit** Ascona Lugano Pera

BORDER TV Unit has 2 wide drawers to store your daily clutters.

# BORDER Console

Illustrated : Pera with Matte White Metal Legs

"BORDER Console is both a storage unit and a stand for your statement pieces."

Illustrated : **BORDER Console** Ascona Lugano Pera

BORDER Console has a variety of storage space with 3 door and 3 drawers.