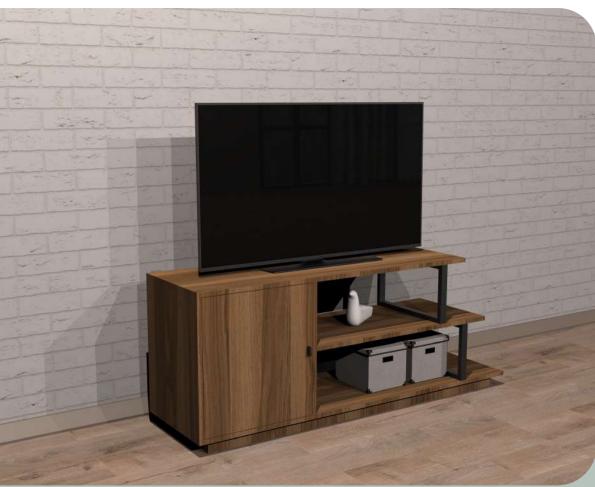

### GAP TV Unit

Illustrated : Blue with Matte Black Metal Legs

"GAP TV Unit is a colorful display for your media units."

SSB | **F**URNITURE

Illustrated : GAP TV Unit Pera Green Blue

GAP Bookshelf is a media unit with 2 shelves and 2 doors.