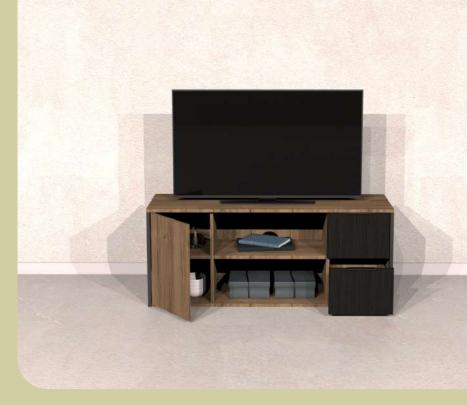

# SPACE TV Unit

Illustrated : Anthracite and Grey with Matte Black Handles

"SPACE TV Unit is a stylish peace for stylish interiors."

SPACE TV Unit has 2 doors and 1 horizontal and 1 vertical shelves.