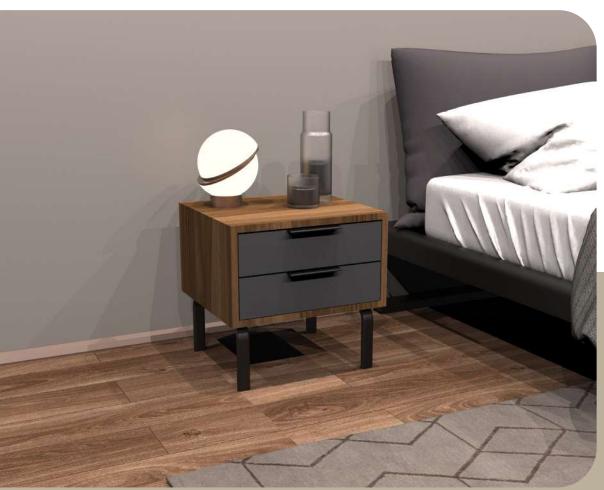

URE



#### LORY Console

Illustrated : Scottish Walnut and Anthracide with Black Metal Legs



"LORY Console brings the warmth of walnut and the style of anthracide together."







Illustrated : Scottish Walnut and Anthracide with Black Metal Legs



LORY Dining Table is a timelessly" stylish dining furniture."







Illustrated : Scottish Walnut and Anthracide with Black Metal Legs



"LORY Bookshelf is an elegant living room display piece."

SSB FURNITURE



LORY Coffee Table

Illustrated : Scottish Walnut and Anthracide with Black Metal Legs



"LORY Coffee Table is the perfect center piece for your living room."





#### LORY Side Table

Illustrated : Scottish Walnut and Anthracide with Black Metal Legs



LORY Side Table is your chic and useful everyday surface."

SSB FURNITURE



LORY Nightstand

Illustrated : Scottish Walnut and Anthracide with Black Metal Legs



"LORY Nightstand brings elegance to your bedroom."





#### MONA TV Unit

Illustrated : Alina and Desert Beige with Black Metal Legs



"MONA TV Unit completes your stylish environments."





Illustrated : MONA TV Unit Anthracide/Bona Desert Beige/Alina







Illustrated : Alina and Desert Beige with Black Metal Legs



"MONA Console brigns unique style to those who look for original design."













Illustrated : Alina and Desert Beige with Black Metal Legs



"MONA Bookshelf completes your interiors with style."





Illustrated : MONA Bookshelf 1 Anthracide/Bona Desert Beige/Alina

MONA Bookshelf 1 has closed and open shelves and closed cabinets to meet your different display needs.







I