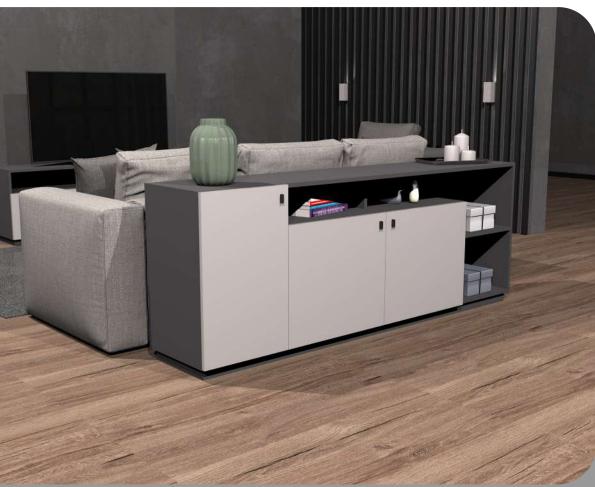

### SPACE Console

Illustrated : Anthracite and Grey with Matte Black Handles

"SPACE Console is statement furniture for original living areas."

SSB FURNITURE

Illustrated : SPACE Console Pera Lugano Ascona Grey/Anthracite