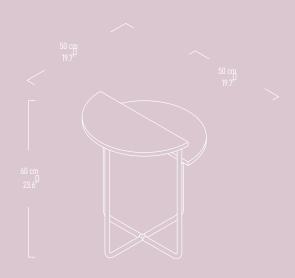

# SANSA

Illustrated : Bermuda and Smoke Gray with Brass Legs

## SANSA

Illustrated : Bermuda and Smoke Gray with Brass Legs

Coffee Table

Illustrated : Bermuda and Smoke Gray with Brass Legs

SSB | FURNITURE