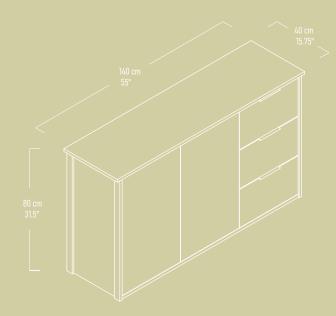

# **GAP**

Illustrated : Blue with Matte Black Metal Legs

GAP Drawer is a multi purposed "storage solution.

SSB | **F**URNITURE

Illustrated : **GAP Drawer Console** Pera Green Blue

GAP Drawer Console has 6 spacious drawers.