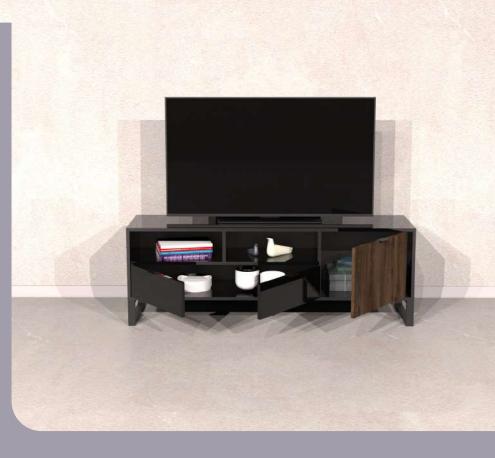

# SPACE TV Unit

Illustrated : Anthracite and Grey with Matte Black Handles

"SPACE TV Unit is a stylish peace for stylish interiors."

SPACE TV Unit has 2 doors and 1 horizontal and 1 vertical shelves.

### SPACE Console

Illustrated : Anthracite and Grey with Matte Black Handles

"SPACE Console is statement furniture for original living areas."

SSB FURNITURE

Illustrated : SPACE Console Pera Lugano Ascona Grey/Anthracite