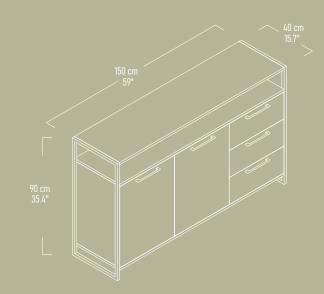

# BORDER Console

Illustrated : Pera with Matte White Metal Legs

"BORDER Console is both a storage unit and a stand for your statement pieces."

Illustrated : **BORDER Console** Ascona Lugano Pera

BORDER Console has a variety of storage space with 3 door and 3 drawers.