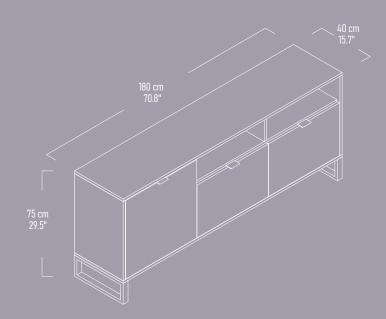

# DEEP DARK TV Unit

Illustrated : Ascona and Black Gloss with Matte Black Metal Legs

"DEEP DARK TV Unit is multi purpose TV unit for those are looking for uniqueness."

Illustrated : DEEP DARK TV Unit Lugano/Black Gloss Ascona/Black Gloss

DEEP DARK TV Unit has 2 drawers, 2 shelves and a cabinet to serve your every storage need.