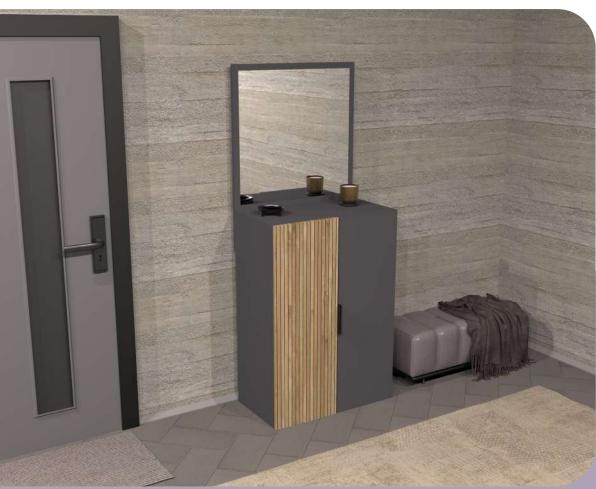

#### **MONA** Entrance Closet

Illustrated : Bona and Anthracite with Matte Black Handles

"MONA Entrance Closet tidies your entrance with its polished design."

Illustrated : MONA Entrance Closet Anthracide/Bona Desert Beige/Alina

MONA Entrance Closet has 2 doors; inside it has various shelves and a clothing rail to hang your coats.