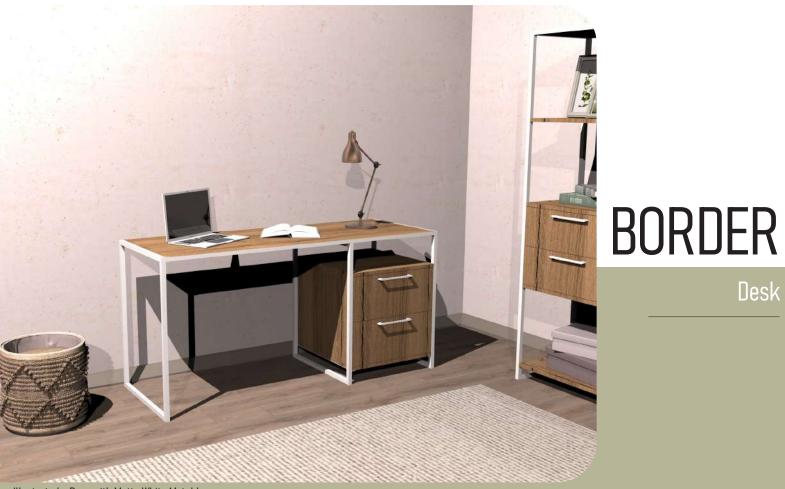

Illustrated : Pera with Matte White Metal Legs

"BORDER Desk is a stylish option for your working spaces."

Illustrated : **BORDER Desk** Ascona Lugano Pera

BORDER Desk has a wide surface and 2 drawers to improve your working experiences.