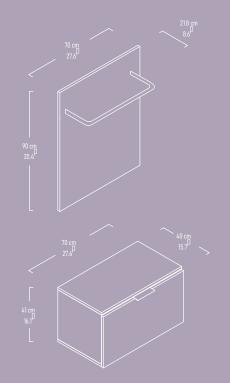

### MONA

Hanger & Shoe Cabinet

Illustrated : Bona and Anthracite with Matte Black Handles

"MONA Hanger and Shoe Cabinet is the perfect solution for your entryways."

Illustrated : **MONA Hanger & Shoe Cabinet** Anthracide/Bona Desert Beige/Alina

MONA Hanger & Shoe Cabinet consists of a closed cabinet and a metal rod to hang your coats.