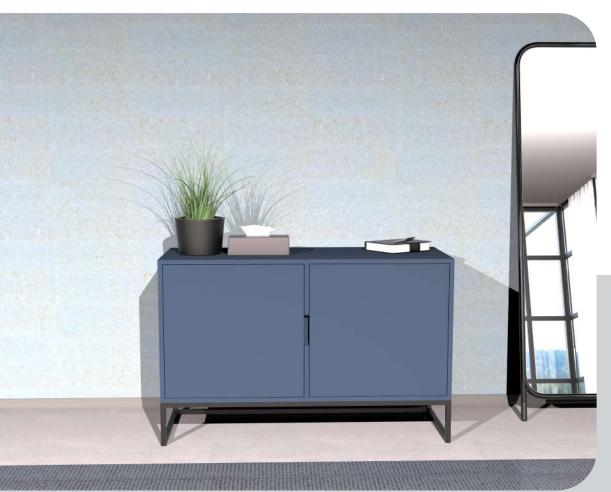

Illustrated : Blue with Matte Black Metal Legs

GAP Console is a colorful storage solutions" "for your home.

Illustrated : **GAP Console** Pera Green Blue

GAP Console has 2 drawers and 2 doors for your everyday objects