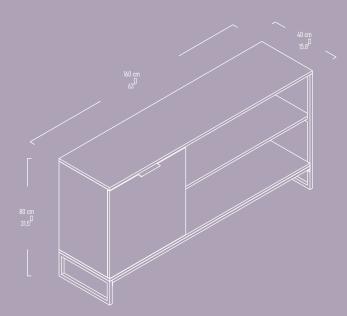

"MONA Console brigns unique style to those who look for original design."

Illustrated : Alina and Desert Beige with Black Metal Legs

"MONA Bookshelf completes your interiors with style."

Illustrated : MONA Bookshelf 1 Anthracide/Bona Desert Beige/Alina