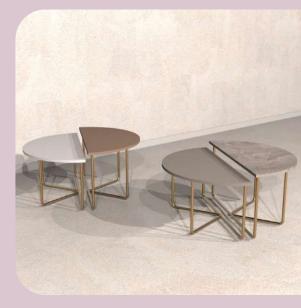

## SANSA

Illustrated : Bermuda and Smoke Gray with Brass Legs

Coffee Table

Illustrated : Bermuda and Smoke Gray with Brass Legs

SSB | FURNITURE