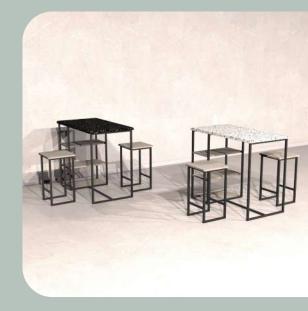

#### HILL Bar Table Set

Illustrated : Malaga and Desert Beige with Black Metal Legs