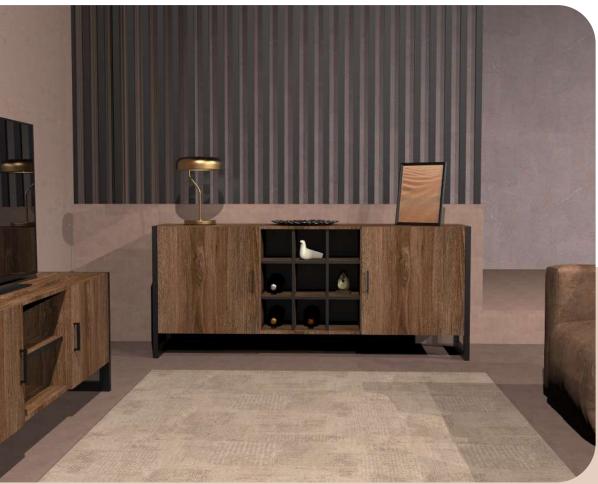

### CASE Console

Illustrated : Ascona with Matte Black Metal Legs

"CASE Console provides a unique storage solution for stylish interiors."

Illustrated : CASE Console Lugano Ascona

CASE Console has 2 doors and 9 small square shelves to store and display.