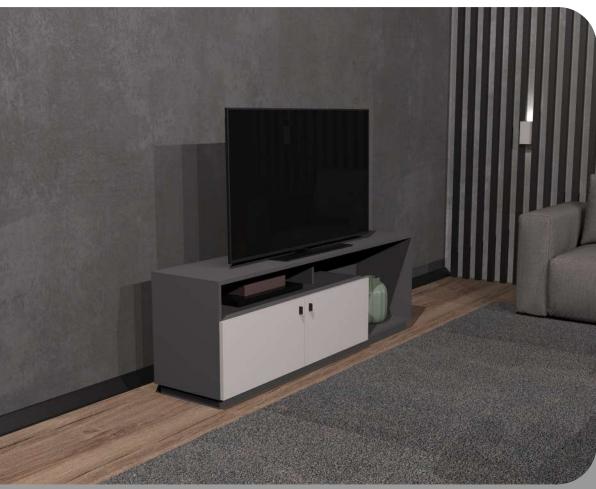

# SPACE TV Unit

Illustrated : Anthracite and Grey with Matte Black Handles

"SPACE TV Unit is a stylish peace for stylish interiors."

SPACE TV Unit has 2 doors and 1 horizontal and 1 vertical shelves.