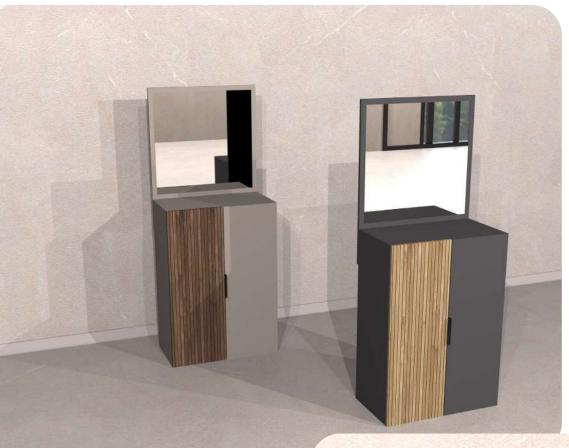

#### **MONA** Entrance Closet

Illustrated : Bona and Anthracite with Matte Black Handles

"MONA Entrance Closet tidies your entrance with its polished design."

Illustrated : MONA Entrance Closet Anthracide/Bona Desert Beige/Alina

MONA Entrance Closet has 2 doors; inside it has various shelves and a clothing rail to hang your coats.