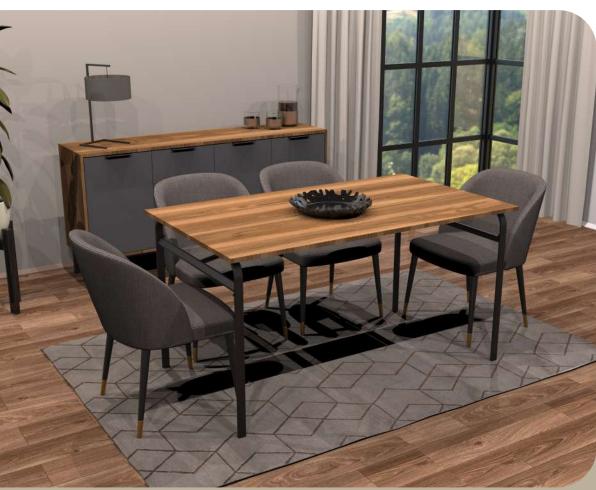

LORY Dining Table is a timelessly" stylish dining furniture."

Illustrated : Scottish Walnut and Anthracide with Black Metal Legs

"LORY Bookshelf is an elegant living room display piece."

SSB FURNITURE

LORY Coffee Table