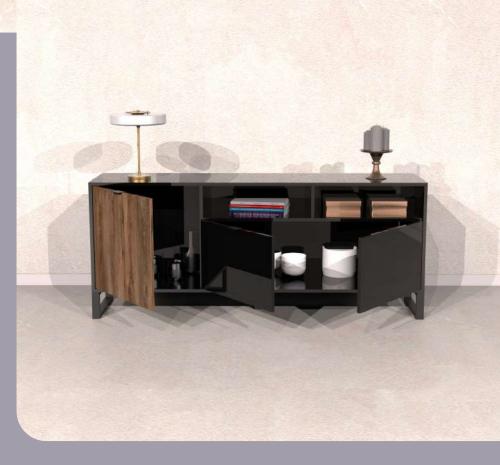

# DEEP DARK

Coffee Table

Illustrated : Ascona and Black Gloss with Matte Black Metal Legs

SSB **F**URNITURE