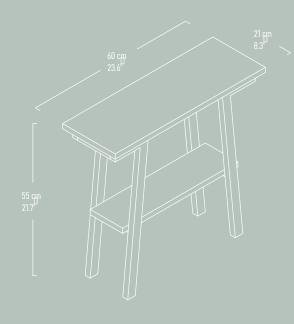

#### LORY Side Table

Illustrated : Scottish Walnut and Anthracide with Black Metal Legs

LORY Side Table is your chic and useful everyday surface."

SSB FURNITURE

LORY Nightstand

Illustrated : Scottish Walnut and Anthracide with Black Metal Legs