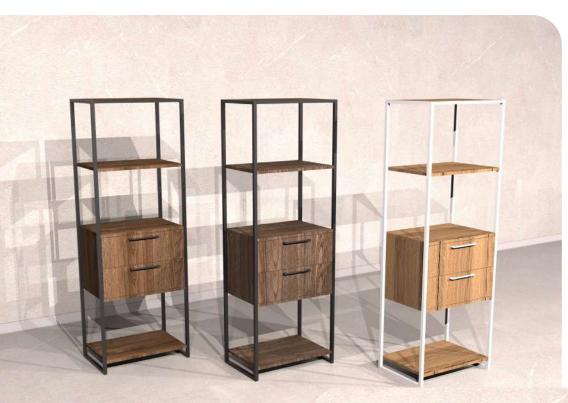

#### LEELA Console

Illustrated : Sapphire Oak with Black Metal Legs

THOR

Illustrated : Sapphire Oak with Black Metal Legs

Side Table

Illustrated : Sapphire Oak with Black Metal Legs

PEAK Bookshelf

Illustrated : White