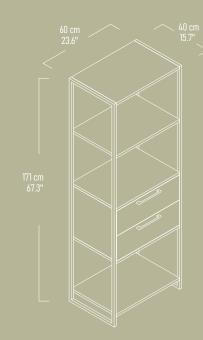

#### LEELA Console

Illustrated : Sapphire Oak with Black Metal Legs

THOR

Illustrated : Sapphire Oak with Black Metal Legs

Side Table

Illustrated : Sapphire Oak with Black Metal Legs

PEAK Bookshelf

Illustrated : White