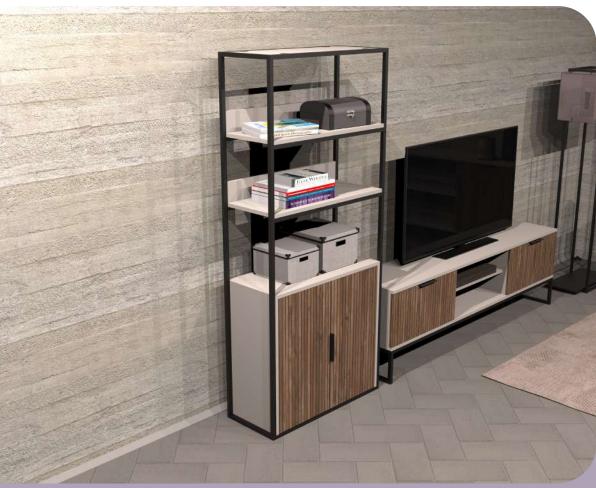

#### Illustrated : Blue with Matte Black Metal Legs

GAP Bookhelf provides a colorful" display for your precious memories."

GAP

Illustrated : **GAP Bookshelf** Pera Green Blue

GAP Bookshelf is a elegant storage solution with 3 doors and 3 shelves.