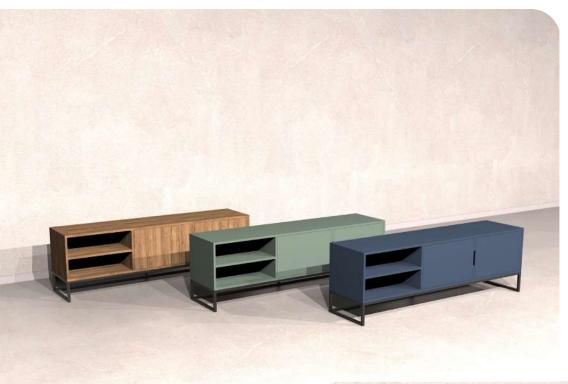

### GAP TV Unit

Illustrated : Blue with Matte Black Metal Legs

"GAP TV Unit is a colorful display for your media units."

SSB | **F**URNITURE

Illustrated : GAP TV Unit Pera Green Blue

GAP Bookshelf is a media unit with 2 shelves and 2 doors.