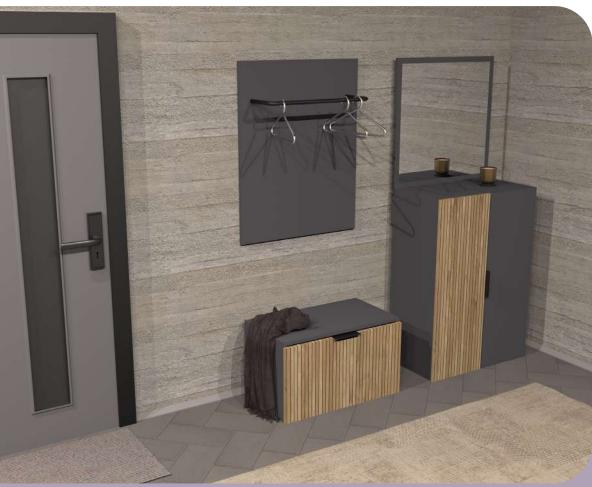

### MONA

Hanger & Shoe Cabinet

Illustrated : Bona and Anthracite with Matte Black Handles

"MONA Hanger and Shoe Cabinet is the perfect solution for your entryways."

Illustrated : **MONA Hanger & Shoe Cabinet** Anthracide/Bona Desert Beige/Alina

MONA Hanger & Shoe Cabinet consists of a closed cabinet and a metal rod to hang your coats.