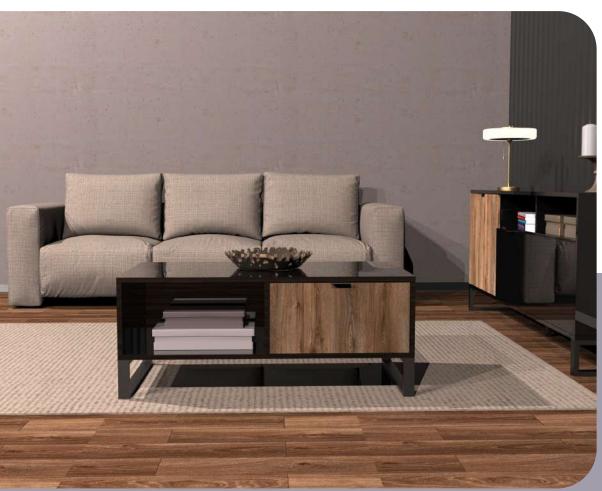

Illustrated : Scottish Walnut and Anthracide with Black Metal Legs

"LORY Coffee Table is the perfect center piece for your living room."