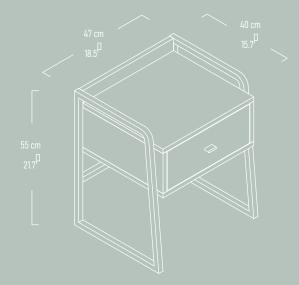

#### LORY Side Table

Illustrated : Scottish Walnut and Anthracide with Black Metal Legs

LORY Side Table is your chic and useful everyday surface."

SSB FURNITURE

LORY Nightstand

Illustrated : Scottish Walnut and Anthracide with Black Metal Legs

"LORY Nightstand brings elegance to your bedroom."