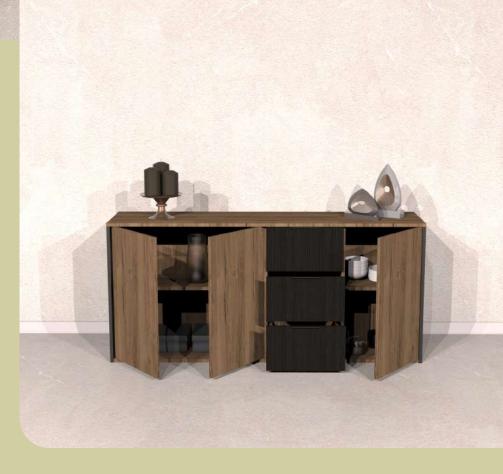

# **GAP**

Illustrated : Blue with Matte Black Metal Legs

GAP Drawer is a multi purposed "storage solution.

SSB | **F**URNITURE

Illustrated : **GAP Drawer Console** Pera Green Blue

GAP Drawer Console has 6 spacious drawers.