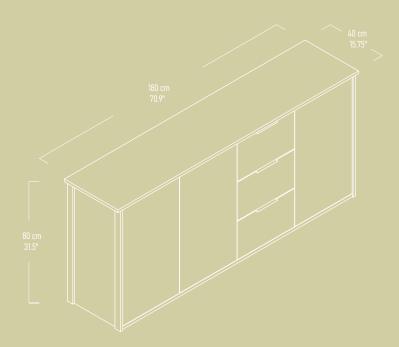

# BORDER Console

Illustrated : Pera with Matte White Metal Legs

"BORDER Console is both a storage unit and a stand for your statement pieces."

Illustrated : **BORDER Console** Ascona Lugano Pera

BORDER Console has a variety of storage space with 3 door and 3 drawers.