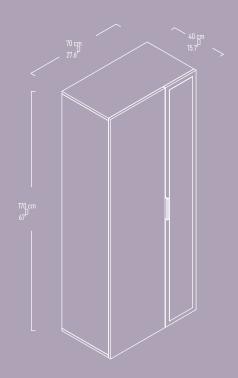

#### **MONA** Entrance Closet

Illustrated : Bona and Anthracite with Matte Black Handles

"MONA Entrance Closet tidies your entrance with its polished design."

Illustrated : MONA Entrance Closet Anthracide/Bona Desert Beige/Alina

MONA Entrance Closet has 2 doors; inside it has various shelves and a clothing rail to hang your coats.