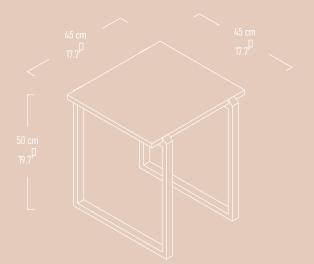

#### LORY Side Table

Illustrated : Scottish Walnut and Anthracide with Black Metal Legs

LORY Side Table is your chic and useful everyday surface."

SSB FURNITURE

LORY Nightstand

Illustrated : Scottish Walnut and Anthracide with Black Metal Legs