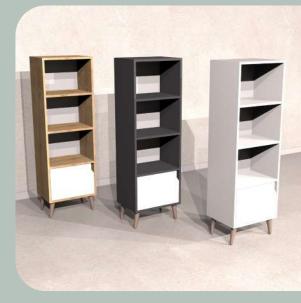

#### Illustrated : Blue with Matte Black Metal Legs

GAP Bookhelf provides a colorful" display for your precious memories."

GAP

Illustrated : **GAP Bookshelf** Pera Green Blue

GAP Bookshelf is a elegant storage solution with 3 doors and 3 shelves.