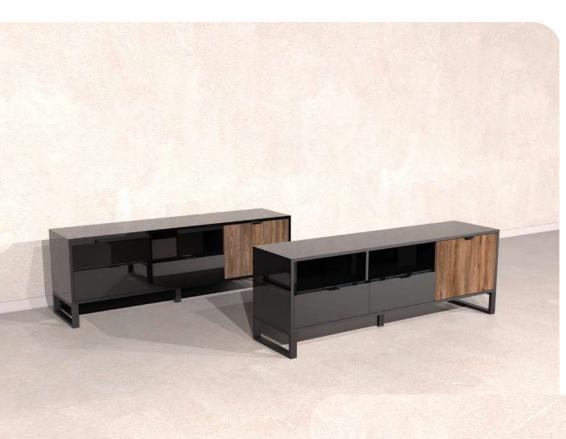

# SPACE TV Unit

Illustrated : Anthracite and Grey with Matte Black Handles

"SPACE TV Unit is a stylish peace for stylish interiors."

SPACE TV Unit has 2 doors and 1 horizontal and 1 vertical shelves.

### SPACE Console

Illustrated : Anthracite and Grey with Matte Black Handles

"SPACE Console is statement furniture for original living areas."

SSB FURNITURE

Illustrated : SPACE Console Pera Lugano Ascona Grey/Anthracite