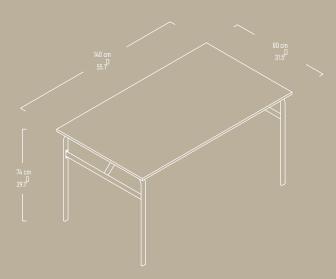

LORY Dining Table is a timelessly" stylish dining furniture."

Illustrated : Scottish Walnut and Anthracide with Black Metal Legs

"LORY Bookshelf is an elegant living room display piece."

SSB FURNITURE

LORY Coffee Table