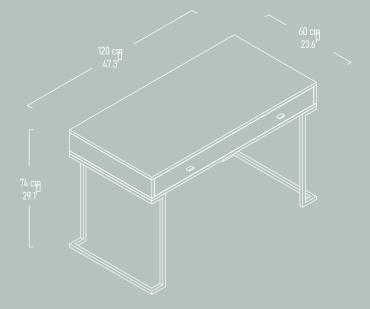

Illustrated : Pera with Matte White Metal Legs

"BORDER Desk is a stylish option for your working spaces."

Illustrated : **BORDER Desk** Ascona Lugano Pera

BORDER Desk has a wide surface and 2 drawers to improve your working experiences.