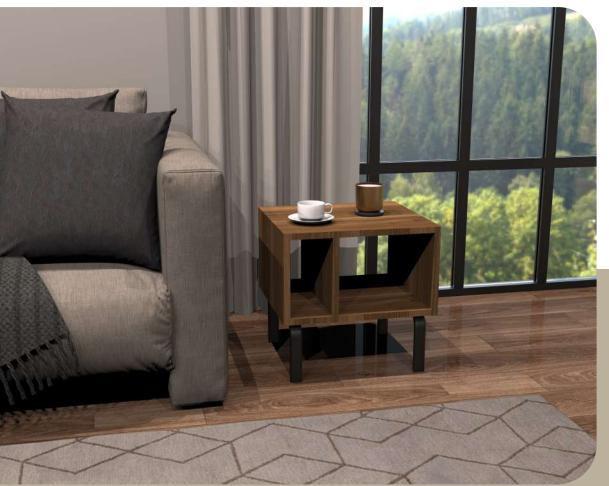

#### LORY Side Table

Illustrated : Scottish Walnut and Anthracide with Black Metal Legs

LORY Side Table is your chic and useful everyday surface."

SSB FURNITURE

LORY Nightstand

Illustrated : Scottish Walnut and Anthracide with Black Metal Legs