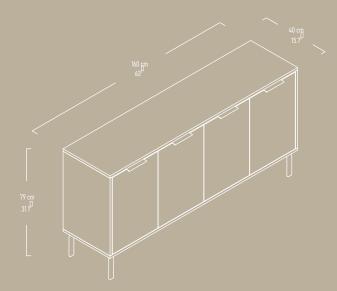

#### SSB FURNITURE

Illustrated : Scottish Walnut and Anthracide with Black Metal Legs

LORY TV Unit is a timeless design" for your media units.

SSB **F**URNITURE

#### LORY Console

Illustrated : Scottish Walnut and Anthracide with Black Metal Legs

"LORY Console brings the warmth of walnut and the style of anthracide together."

Illustrated : Scottish Walnut and Anthracide with Black Metal Legs