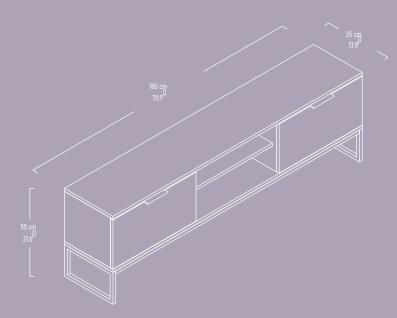

#### MIRA TV Unit – 180 cm

Illustrated : Anthracite and Grey with Matte Black Handles

MIRA TV Unit is a timeless style" "piece for your home.

Illustrated : MIRA TV Unit - 180cm Pera Pera/Black Wood

MIRA TV Unit - 180cm has 2 doors, 2 drawers and 2 shelves.