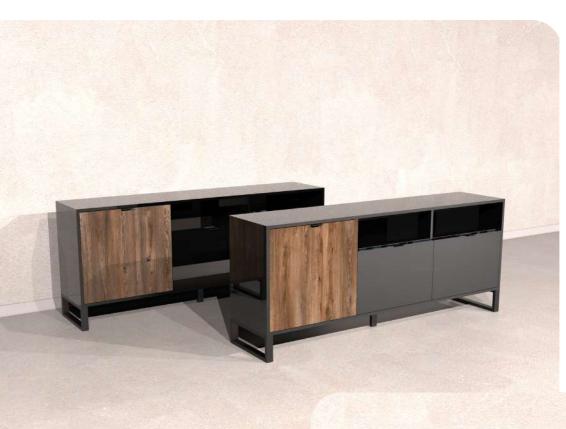

# DEEP DARK TV Unit

Illustrated : Ascona and Black Gloss with Matte Black Metal Legs

"DEEP DARK TV Unit is multi purpose TV unit for those are looking for uniqueness."

Illustrated : DEEP DARK TV Unit Lugano/Black Gloss Ascona/Black Gloss

DEEP DARK TV Unit has 2 drawers, 2 shelves and a cabinet to serve your every storage need.

# DEEP DARK

Console

Illustrated : Ascona and Black Gloss with Matte Black Metal Legs

"DEEP DARK Console an original design with a darker aesthetic."

SSB FURNITURE

DEEP DARK Console has 3 doors and 3 shelves with a glossy finish.