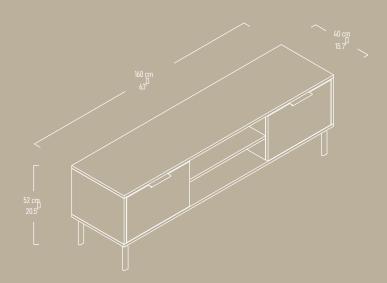

# SPACE TV Unit

Illustrated : Anthracite and Grey with Matte Black Handles

"SPACE TV Unit is a stylish peace for stylish interiors."

SPACE TV Unit has 2 doors and 1 horizontal and 1 vertical shelves.