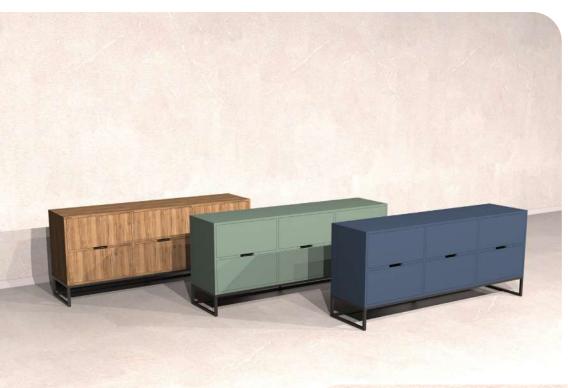

# **GAP**

Illustrated : Blue with Matte Black Metal Legs

GAP Drawer is a multi purposed "storage solution.

SSB | **F**URNITURE

Illustrated : **GAP Drawer Console** Pera Green Blue

GAP Drawer Console has 6 spacious drawers.