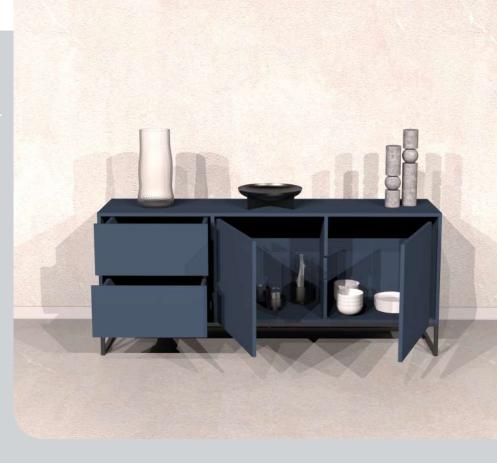

# **GAP**

Illustrated : Blue with Matte Black Metal Legs

GAP Drawer is a multi purposed "storage solution.

SSB | **F**URNITURE

Illustrated : **GAP Drawer Console** Pera Green Blue

GAP Drawer Console has 6 spacious drawers.