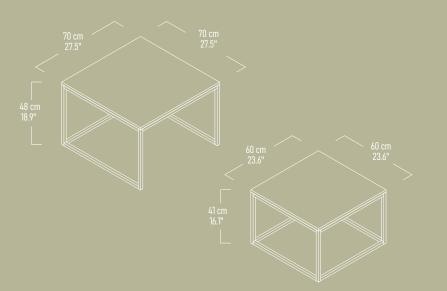

# BORDER

Coffee Table

Illustrated : Pera with Matte White Metal Legs

### CASE Coffee Table

Illustrated : Ascona with Matte Black Metal Legs

# DEEP DARK

Coffee Table

Illustrated : Ascona and Black Gloss with Matte Black Metal Legs

SSB **F**URNITURE