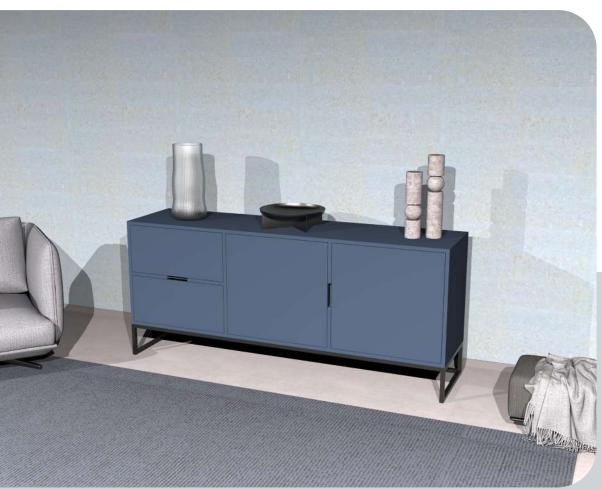

# BORDER Console

Illustrated : Pera with Matte White Metal Legs

"BORDER Console is both a storage unit and a stand for your statement pieces."

Illustrated : **BORDER Console** Ascona Lugano Pera

BORDER Console has a variety of storage space with 3 door and 3 drawers.