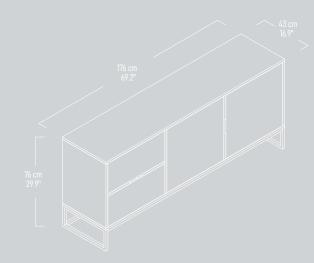

# BORDER Console

Illustrated : Pera with Matte White Metal Legs

"BORDER Console is both a storage unit and a stand for your statement pieces."

Illustrated : **BORDER Console** Ascona Lugano Pera

BORDER Console has a variety of storage space with 3 door and 3 drawers.