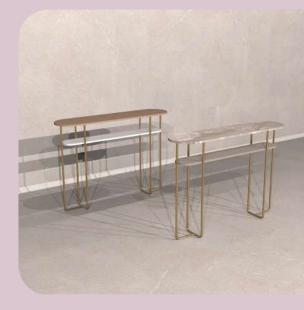

# SANSA

Illustrated : Bermuda and Smoke Gray with Brass Legs

## SANSA

Illustrated : Bermuda and Smoke Gray with Brass Legs

Coffee Table

Illustrated : Bermuda and Smoke Gray with Brass Legs

SSB | FURNITURE