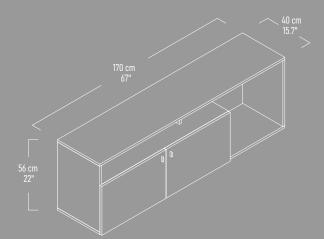

# SPACE TV Unit

Illustrated : Anthracite and Grey with Matte Black Handles

"SPACE TV Unit is a stylish peace for stylish interiors."

SPACE TV Unit has 2 doors and 1 horizontal and 1 vertical shelves.