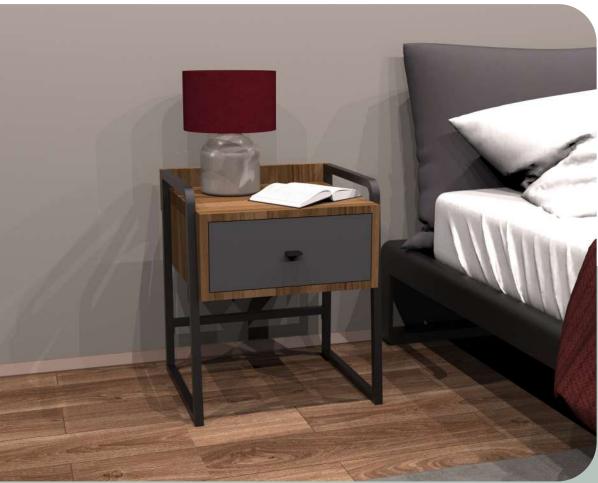

#### LORY Side Table

Illustrated : Scottish Walnut and Anthracide with Black Metal Legs

LORY Side Table is your chic and useful everyday surface."

SSB FURNITURE

LORY Nightstand

Illustrated : Scottish Walnut and Anthracide with Black Metal Legs

"LORY Nightstand brings elegance to your bedroom."