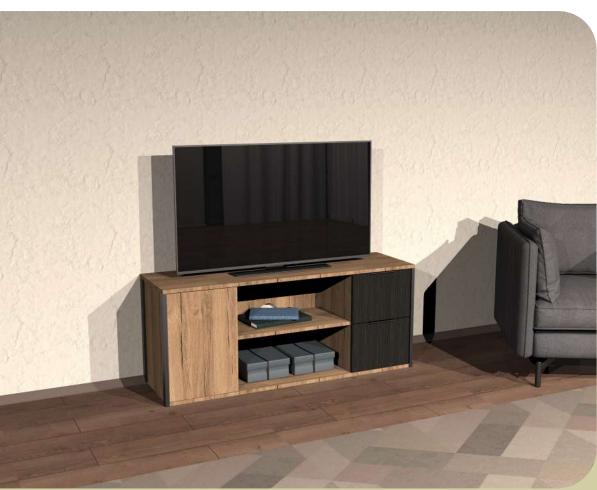

#### MIRA TV Unit - 140 cm

Illustrated : Anthracite and Grey with Matte Black Handles

MIRA TV Unit - 140cm has 2 drawers and 2 shelves and a door.