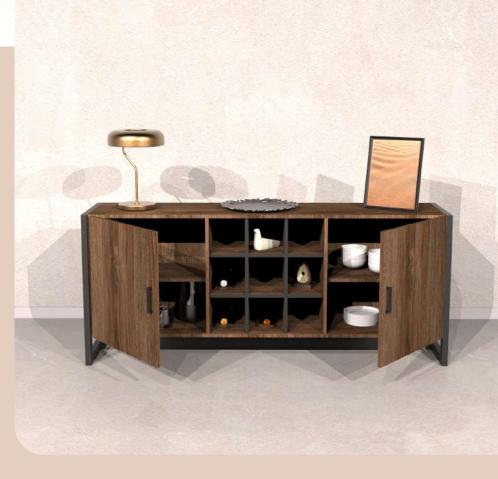

### CASE Console

Illustrated : Ascona with Matte Black Metal Legs

"CASE Console provides a unique storage solution for stylish interiors."

Illustrated : CASE Console Lugano Ascona

CASE Console has 2 doors and 9 small square shelves to store and display.