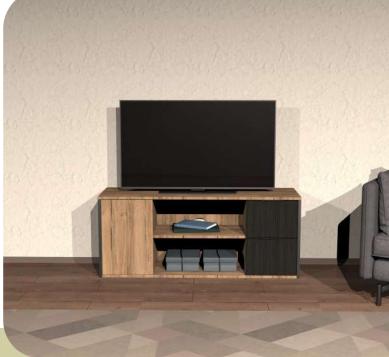

# SPACE TV Unit

Illustrated : Anthracite and Grey with Matte Black Handles

"SPACE TV Unit is a stylish peace for stylish interiors."

SPACE TV Unit has 2 doors and 1 horizontal and 1 vertical shelves.