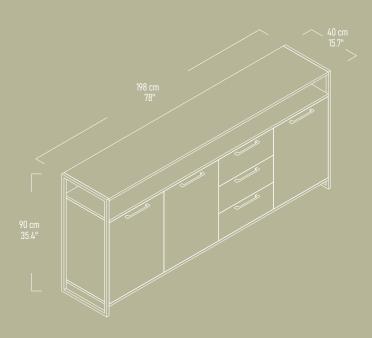

# BORDER Console

Illustrated : Pera with Matte White Metal Legs

"BORDER Console is both a storage unit and a stand for your statement pieces."

Illustrated : **BORDER Console** Ascona Lugano Pera

BORDER Console has a variety of storage space with 3 door and 3 drawers.