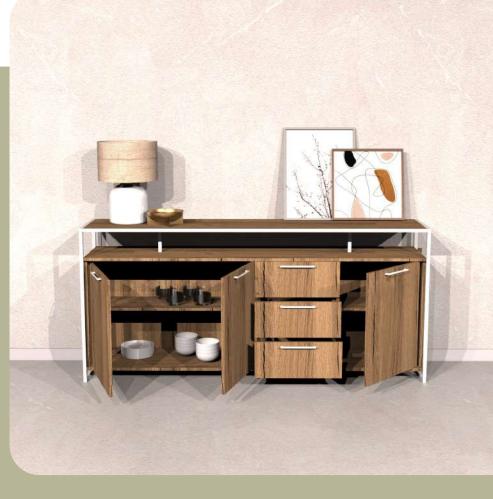

# BORDER Console

Illustrated : Pera with Matte White Metal Legs

"BORDER Console is both a storage unit and a stand for your statement pieces."

Illustrated : **BORDER Console** Ascona Lugano Pera

BORDER Console has a variety of storage space with 3 door and 3 drawers.