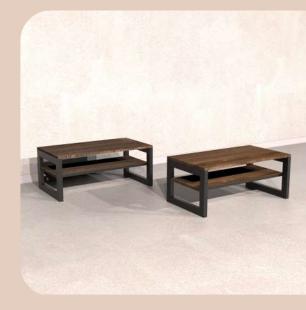

ORDER





Illustrated : **BORDER Bookshelf** Ascona Lugano Pera

BORDER Bookshelf has 3 shelves with additional 2 handy drawers.





# BORDER

Coffee Table

Illustrated : Pera with Matte White Metal Legs







# CASE TV Unit

Illustrated : Ascona with Matte Black Metal Legs



"CASE TV Unit brings timeless elegance to your home."



Illustrated : CASE TV Unit Lugano Ascona

000.

CASE TV Unit has 2 doors with 2 shelves in the middle for display.





### CASE Console

Illustrated : Ascona with Matte Black Metal Legs



"CASE Console provides a unique storage solution for stylish interiors."



Illustrated : CASE Console Lugano Ascona



CASE Console has 2 doors and 9 small square shelves to store and display.



### CASE Coffee Table

Illustrated : Ascona with Matte Black Metal Legs









# DEEP DARK TV Unit

Illustrated : Ascona and Black Gloss with Matte Black Metal Legs



"DEEP DARK TV Unit is multi purpose TV unit for those are looking for uniqueness."





Illustrated : DEEP DARK TV Unit Lugano/Black Gloss Ascona/Black Gloss



DEEP DARK TV Unit has 2 drawers, 2 shelves and a cabinet to serve your every storage need.



# DEEP DARK

Console

Illustrated : Ascona and Black Gloss with Matte Black Metal Legs



"DEEP DARK Console an original design with a darker aesthetic."

SSB FURNITURE







DEEP DARK Console has 3 doors and 3 shelves with a glossy finish.



# DEEP DARK

Coffee Table

Illustrated : Ascona and Black Gloss with Matte Black Metal Legs





SSB **F**URNITURE



# SPACE TV Unit

Illustrated : Anthracite and Grey with Matte Black Handles



"SPACE T