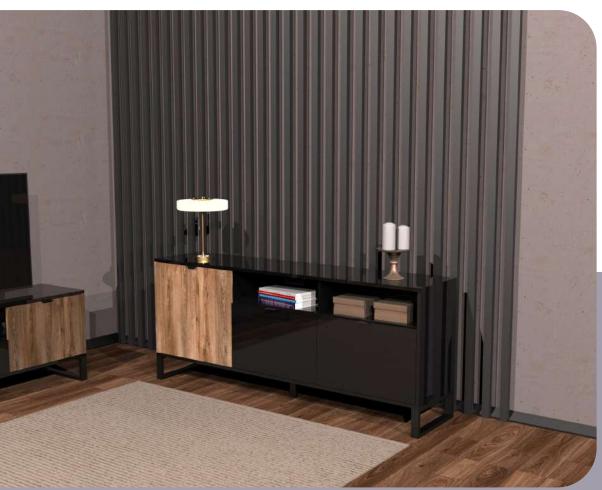

# DEEP DARK TV Unit

Illustrated : Ascona and Black Gloss with Matte Black Metal Legs

"DEEP DARK TV Unit is multi purpose TV unit for those are looking for uniqueness."

Illustrated : DEEP DARK TV Unit Lugano/Black Gloss Ascona/Black Gloss

DEEP DARK TV Unit has 2 drawers, 2 shelves and a cabinet to serve your every storage need.