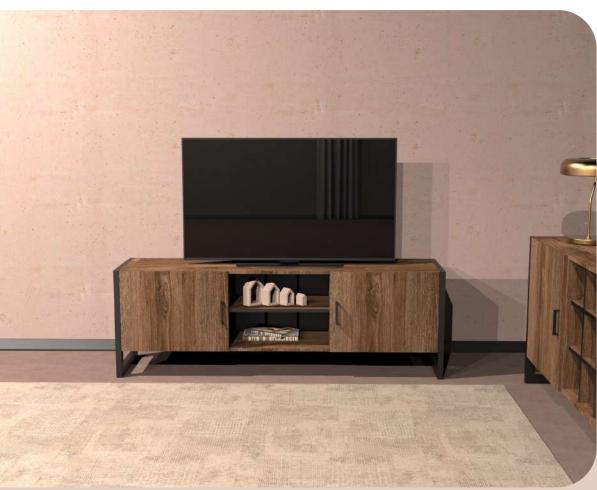

# DEEP DARK TV Unit

Illustrated : Ascona and Black Gloss with Matte Black Metal Legs

"DEEP DARK TV Unit is multi purpose TV unit for those are looking for uniqueness."

Illustrated : DEEP DARK TV Unit Lugano/Black Gloss Ascona/Black Gloss

DEEP DARK TV Unit has 2 drawers, 2 shelves and a cabinet to serve your every storage need.