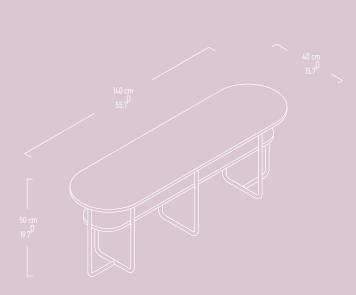

# SANSA

Illustrated : Bermuda and Smoke Gray with Brass Legs

## SANSA

Illustrated : Bermuda and Smoke Gray with Brass Legs

Coffee Table

Illustrated : Bermuda and Smoke Gray with Brass Legs

SSB | FURNITURE