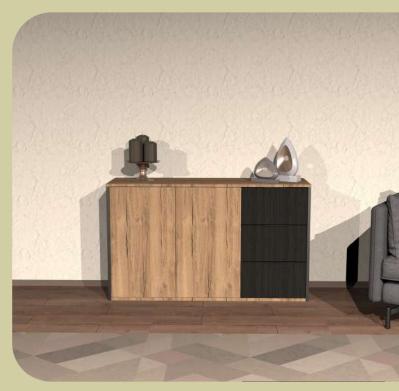

# BORDER Console

Illustrated : Pera with Matte White Metal Legs

"BORDER Console is both a storage unit and a stand for your statement pieces."

Illustrated : **BORDER Console** Ascona Lugano Pera

BORDER Console has a variety of storage space with 3 door and 3 drawers.