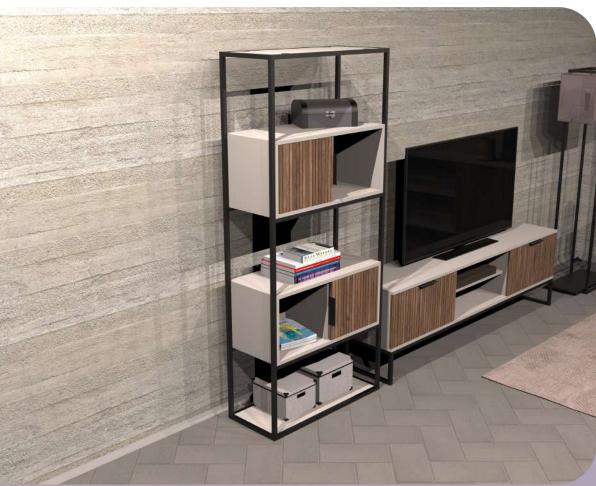

"MONA Console brigns unique style to those who look for original design."

Illustrated : Alina and Desert Beige with Black Metal Legs

"MONA Bookshelf completes your interiors with style."

Illustrated : MONA Bookshelf 1 Anthracide/Bona Desert Beige/Alina