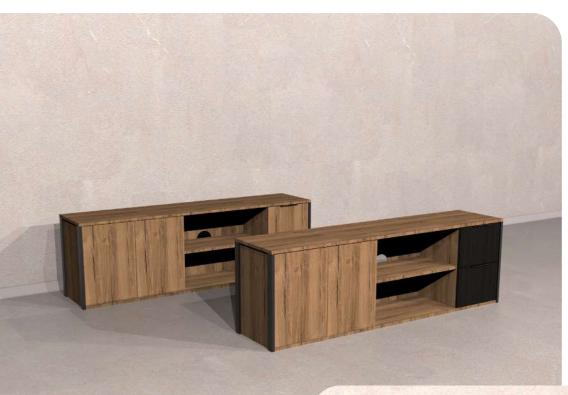

#### MIRA TV Unit – 180 cm

Illustrated : Anthracite and Grey with Matte Black Handles

MIRA TV Unit is a timeless style" "piece for your home.

Illustrated : MIRA TV Unit - 180cm Pera Pera/Black Wood

MIRA TV Unit - 180cm has 2 doors, 2 drawers and 2 shelves.

#### MIRA TV Unit - 140 cm

Illustrated : Anthracite and Grey with Matte Black Handles

MIRA TV Unit - 140cm has 2 drawers and 2 shelves and a door.