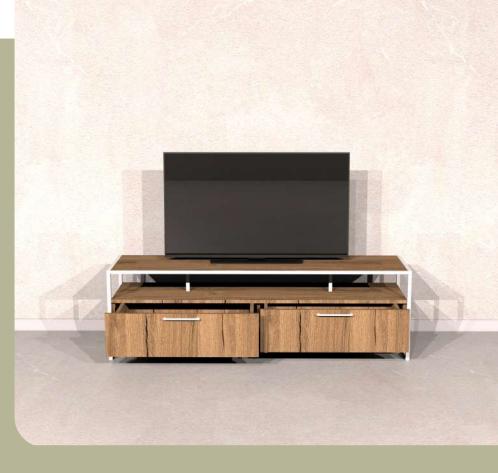

# **BORDER** TV Unit

Illustrated : Pera with Matte White Metal Legs

"BORDER TV Unit is an elegant stand for your entertainment units."

Illustrated : **BORDER TV Unit** Ascona Lugano Pera

BORDER TV Unit has 2 wide drawers to store your daily clutters.