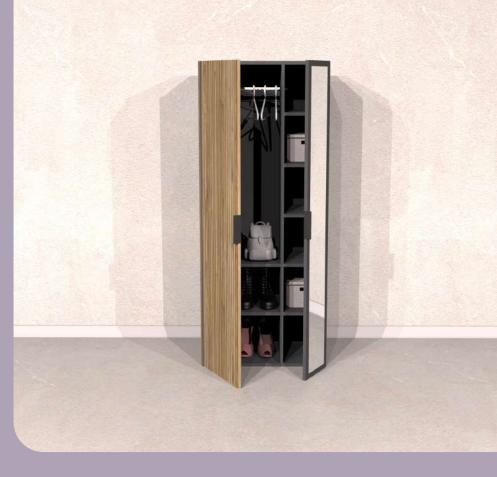

#### **MONA** Entrance Closet

Illustrated : Bona and Anthracite with Matte Black Handles

"MONA Entrance Closet tidies your entrance with its polished design."

Illustrated : MONA Entrance Closet Anthracide/Bona Desert Beige/Alina

MONA Entrance Closet has 2 doors; inside it has various shelves and a clothing rail to hang your coats.