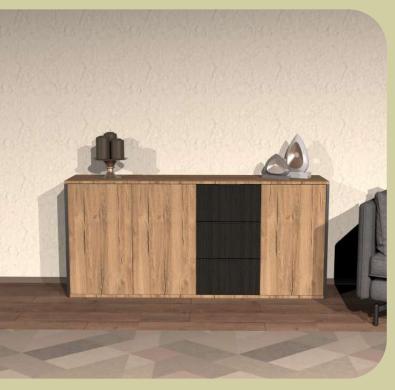

### SPACE Console

Illustrated : Anthracite and Grey with Matte Black Handles

"SPACE Console is statement furniture for original living areas."

SSB FURNITURE

Illustrated : SPACE Console Pera Lugano Ascona Grey/Anthracite